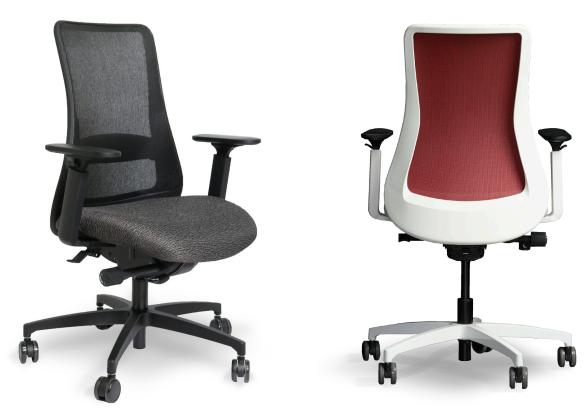

## genie™

a high-performance, mesh-back chair that's perfectly positioned on the spectrum of seating - a crossover chair for task and conference applications at a competitive price.

colorful, sophisticated, contemporary, high performance