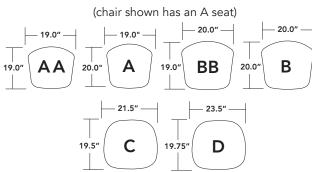

### addition options (full list available in price book)

SUFFIX DESCRIPTION

**-PTG** AA or BB petite seat (-1.0" depth)

-1 standard cap: 39A

**-18S** standard cap: 51A, 52A, 53A

**-17AB** width adjustment bracket: 51A, 52A, 53A