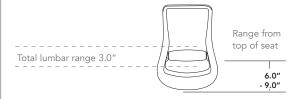

eating 1. seat height adjustment

25C/26C
swivel tilt
control

1. seat height adjustment
2. tilt lock
3. back/recline tension ad
4. seat slider on 26C (rang

back/recline tension adjustment
 seat slider on 26C (range: 2.5")
 note: Seat and back tilt as a unit
 weight capacity: 275 lbs

2

#### -61C/62C syncro control with Side tension adjustment

#### **use for:** task | conference seating

- seat height adjustment
   back/recline tension adjustment
   tilt lock
   seat slider on 62C (range 2.5")
- note: seat and back move at 2:1 ratio weight capacity: 300 lbs



#### -34C swivel and tilt control

#### use for: drafting stools

- seat height adjustment
   tilt lock
- **note:** seat angle is fixed weight capacity: 300 lbs (N/A on C or D seats)

#### arms







### adjustable lumbar - LS1



#### bases









### addition options (full list available in price book)

SUFFIX DESCRIPTION

**-PTG** AA or BB petite seat (-1.0" depth)

-1 standard cap: 39A

**-18S** standard cap: 51A, 52A, 53A

**-17AB** width adjustment bracket: 51A, 52A, 53A

-21TB133T TB133 fire rated products-16HP standard black carpet caster

**-16SCG** gray hard floor caster

-16GL black glides-11DR tall stool kit (only on -34C)

-11XDR extra tall stool kit (only on -34C)



## genie™

a high-performance, mesh-back chair that's perfectly positioned on the spectrum of seating - a crossover chair for task and conference applications at a competitive price.





colorful, sophisticated, contemporary, high performance