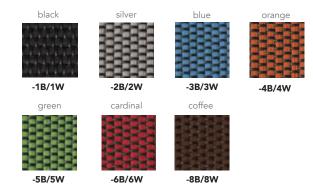

# **genie**<sup>TM</sup>



- CONFERENCE | TASK
- back or white glass nylon reinforced frame
- shaped for greater mobility of the upper back
- cntrol options range from simple swivel tilt to full ergonomic syncro function
- 4-way stretch mesh for a comfortable fit
- comfortable contoured seat with waterfall edge



# black frames - 401/405/408/410 white frames - 421/425/428/430





#### mesh colors



#### controls



## use for: conference seating 1. seat height adjustment

25C/26C
swivel tilt
control

1. seat height adjustment
2. tilt lock
3. back/recline tension ad
4. seat slider on 26C (rang

back/recline tension adjustment
 seat slider on 26C (range: 2.5")
 note: Seat and back tilt as a unit
 weight capacity: 275 lbs

2

#### -61C/62C syncro control with Side tension adjustment

#### **use for:** task | conference seating

- seat height adjustment
   back/recline tension adjustment
   tilt lock
   seat slider on 62C (range 2.5")
- note: seat and back move at 2:1 ratio weight capacity: 300 lbs



#### -34C swivel and tilt control

#### use for: drafting stools

- seat height adjustment
   tilt lock
- **note:** seat angle is fixed weight capacity: 300 lbs (N/A on C or D seats)

###