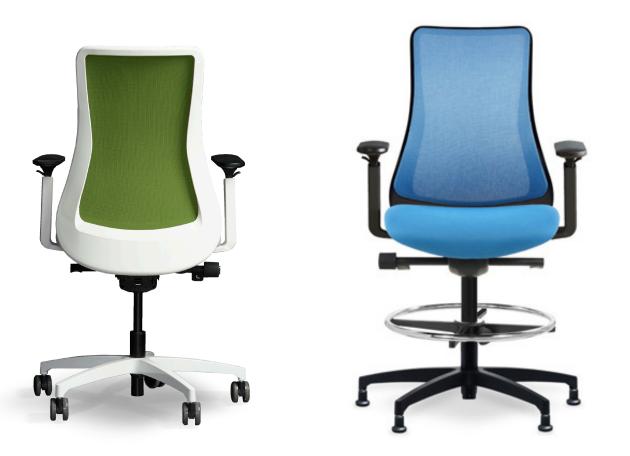

# **genie**<sup>TM</sup>

- CONFERENCE | TASK
- back or white glass nylon reinforced frame
- shaped for greater mobility of the upper back
- cntrol options range from simple swivel tilt to full ergonomic syncro function
- 4-way stretch mesh for a comfortable fit
- comfortable contoured seat with waterfall edge

## genie™

a high-performance, mesh-back chair that's perfectly positioned on the spectrum of seating - a crossover chair for task and conference applications at a competitive price.

colorful, sophisticated, contemporary, high performance