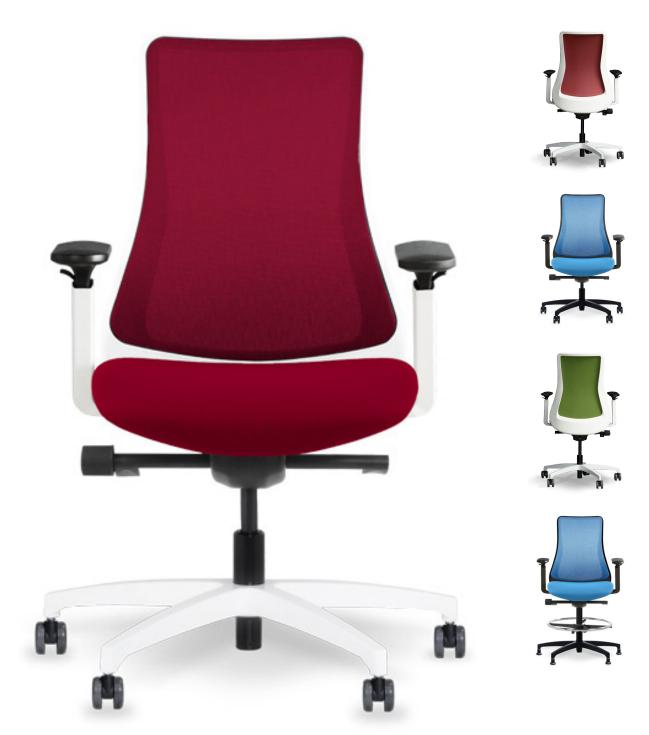

# **genie**<sup>TM</sup>

- CONFERENCE | TASK
- back or white glass nylon reinforced frame
- shaped for greater mobility of the upper back
- cntrol options range from simple swivel tilt to full ergonomic syncro function
- 4-way stretch mesh for a comfortable fit
- comfortable contoured seat with waterfall edge

## genie™

a high-performance, mesh-back chair that's perfectly positioned on the spectrum of seating - a crossover chair for task and conference applications at a competitive price.

colorful, sophisticated, contemporary, high performance