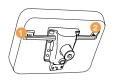

nction
- 4-way stretch mesh for a comfortable fit
- comfortable contoured seat with waterfall edge



# black frames - 401/405/408/410 white frames - 421/425/428/430





#### mesh colors



#### controls



## use for: conference seating 1. seat height adjustment

25C/26C
swivel tilt
control

1. seat height adjustment
2. tilt lock
3. back/recline tension ad
4. seat slider on 26C (rang

back/recline tension adjustment
 seat slider on 26C (range: 2.5")
 note: Seat and back tilt as a unit
 weight capacity: 275 lbs

2

#### -61C/62C syncro control with Side tension adjustment

#### **use for:** task | conference seating

- seat height adjustment
   back/recline tension adjustment
   tilt lock
   seat slider on 62C (range 2.5")
- note: seat and back move at 2:1 ratio weight capacity: 300 lbs



#### -34C swivel and tilt control

#### use for: drafting stools

- seat height adjustment
   tilt lock
- **note:** seat angle is fixed weight capacity: 300 lbs (N/A on C or D seats)

#### arms







### adjustable lumbar - LS1



#### bases









### addition options (full list available in price book)

SUFFIX DESCRIPTION

**-PTG** AA or BB petite seat (-1.0" depth)

-1 standard cap: 39A

**-18S** standard cap: 51A, 52A, 53A

**-17AB** width adjustment bracket: 51A, 52A, 53A

-21TB133T TB133 fire rated products-16HP standard black carpet caster

**-16SCG** gray hard floor caster

-16GL black glides-11DR tall stool kit (only on -34C)

-11XDR extra tall stool kit (only on -34C)



## genie™

a high-performance, mesh-back chair that's perfectly positioned on the spectrum of seating - a