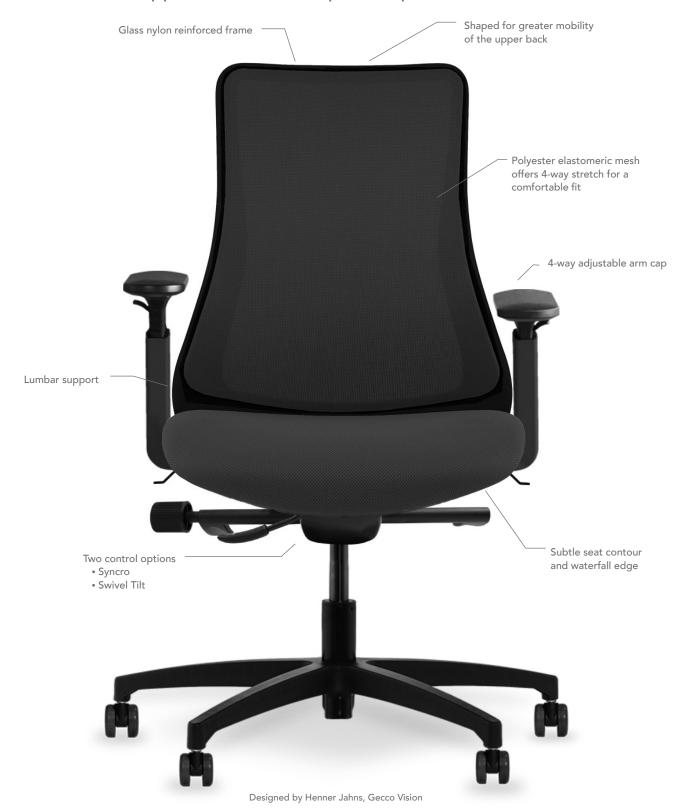

# **genie**<sup>TM</sup>

- CONFERENCE | TASK
- back or white glass nylon reinforced frame
- shaped for greater mobility of the upper back
- cntrol options range from simple swivel tilt to full ergonomic syncro function
- 4-way stretch mesh for a comfortable fit
- comfortable contoured seat with waterfall edge

### adjustable lumbar - LS1