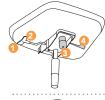

# **genie**<sup>TM</sup>



- CONFERENCE | TASK
- back or white glass nylon reinforced frame
- shaped for greater mobility of the upper back
- cntrol options range from simple swivel tilt to full ergonomic syncro function
- 4-way stretch mesh for a comfortable fit
- comfortable contoured seat with waterfall edge



# black frames - 401/405/408/410 white frames - 421/425/428/430





#### mesh colors



#### controls



## use for: conference seating 1. seat height adjustment

25C/26C
swivel tilt
control

1. seat height adjustment
2. tilt lock
3. back/recline tension ad
4. seat slider on 26C (rang

back/recline tension adjustment
 seat slider on 26C (range: 2.5")
 note: Seat and back tilt as a unit
 weight capacity: 275 lbs

2

#### -61C/62C syncro control with Side tension adjustment

#### **use for:** task | conference seating

- seat height adjustment
   back/recline tension adjustment
   tilt lock
   seat slider on 62C (range 2.5")
- note: seat and back move at 2:1 ratio weight capacity: 300 lbs



#### -34C swivel and tilt control

#### use for: drafting stools

- seat height adjustment
   tilt lock
- **note:** seat angle is fixed weight capacity: 300 lbs (N/A on C or D seats)

#### arms







###