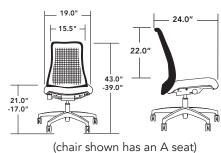

# **genie**<sup>TM</sup>

- CONFERENCE | TASK
- back or white glass nylon reinforced frame
- shaped for greater mobility of the upper back
- cntrol options range from simple swivel tilt to full ergonomic syncro function
- 4-way stretch mesh for a comfortable fit
- comfortable contoured seat with waterfall edge