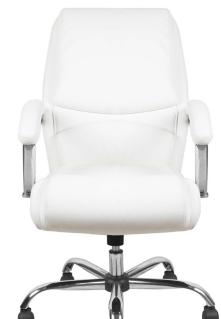

## **ESS-6070 LEATHER CHAIR**

ESS-6070 shown in White

## ESS-6070 Leather Chair

- 250 lb. weight capacity
- Smooth pliable leather seating surface with contrast stitching
- Chrome accents on five star base and arms
- Integrated total upper body cushion provides unmatched support and unparalleled comfort
- Center-tilt control reclines the chair for greater comfort, and tilt tension controls the rate and ease of back recline to fit various preferences