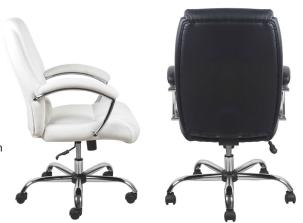

## ESS-6070 Leather Chair

- 250 lb. weight capacity
- Smooth pliable leather seating surface with contrast stitching
- Chrome accents on five star base and arms
- Integrated total upper body cushion provides unmatched support and unparalleled comfort
- Center-tilt control reclines the chair for greater comfort, and tilt tension controls the rate and ease of back recline to fit various preferences

ESS-6070

Seat Size: 21" W x 18.75" D
Back Size: 20" W x 21" H
Seat Height: 17" - 20"
Arm Height: 26"

Int. Arm Width: 19" Overall Height: 38.25" - 41.25" Overall Width: 26" Overall Depth: 28.50"