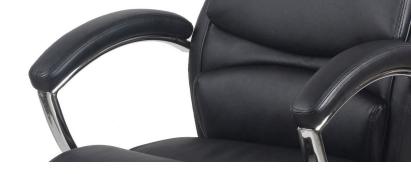

## ESS-6070 Leather Chair

- 250 lb. weight capacity
- Smooth pliable leather seating surface with contrast stitching
- Chrome accents on five star base and arms
- Integrated total upper body cushion provides unmatched support and unparalleled comfort
- Center-tilt control reclines the chair for greater comfort, and tilt tension controls the rate and ease of back recline to fit various preferences