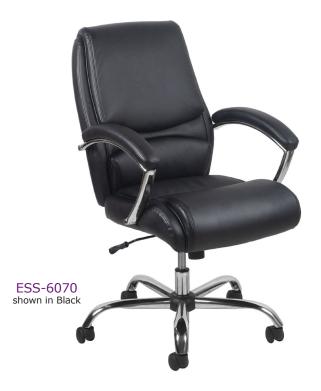

## **ESS-6070 LEATHER CHAIR**

ESS-6070 shown in White

## ESS-6070 Leather Chair

- 250 lb. weight capacity
- Smooth pliable leather seating surface with contrast stitching
- Chrome accents on five star base and arms
- Integrated total upper body cushion provides unmatched support and unparalleled comfort
- Center-tilt control reclines the chair for greater comfort, and tilt tension controls the rate and ease of back recline to fit various preferences

ESS-6070

Seat Size: 21" W x 18.75" D
Back Size: 20" W x 21" H
Seat Height: 17" - 20"
Arm Height: 26"

Int. Arm Width: 19" Overall Height: 38.25" - 41.25" Overall Width: 26" Overall Depth: 28.50"