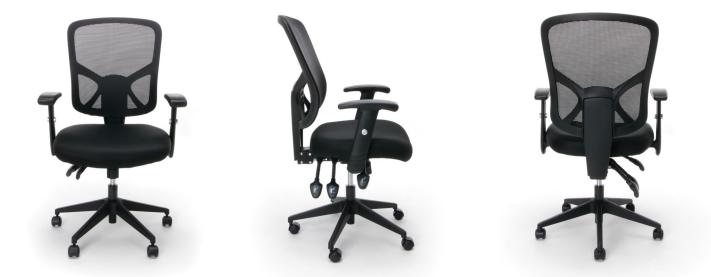

## ESS-3050 TASK CHAIR

ESS-3050 Task Chair

## ESS-3050 Task Chair

- 250 lb. weight capacity
- Mesh back design promotes air circulation for all day breathability and comfort
- Height adjustable back allows for up and down movement to fit various body sizes
- Ergonomically formed seat fits almost any body
- Independent back angle adjusts the angle of the back separately from the seat to reduce pressure on the lower spine
- Adjustable-height arms move up and down, to adapt to various body sizes
- Greenguard® Certified

| ESS-3050        |                   |
|-----------------|-------------------|
| Seat Size: 20"V | V x 18.25"D       |
| Back Size:      | 17.25"W x 23.50"H |
| Seat Height:    | 15.75" - 19.50"   |
| Arm Height:     | 24.75" - 31.50"   |
| Int. Arm Width: | 19.50″            |
| Overall Height: | 44.50″            |
| Overall Width:  | 25.75″            |
| Overall Depth:  | 30.25″            |
|                 |                   |