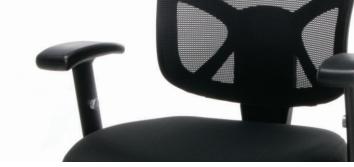

## ESS-3050 Task Chair

- 250 lb. weight capacity
- Mesh back design promotes air circulation for all day breathability and comfort
- Height adjustable back allows for up and down movement to fit various body sizes
- Ergonomically formed seat fits almost any body
- Independent back angle adjusts the angle of the back separately from the seat to reduce pressure on the lower spine
- Adjustable-height arms move up and down, to adapt to various body sizes
- Greenguard® Certified