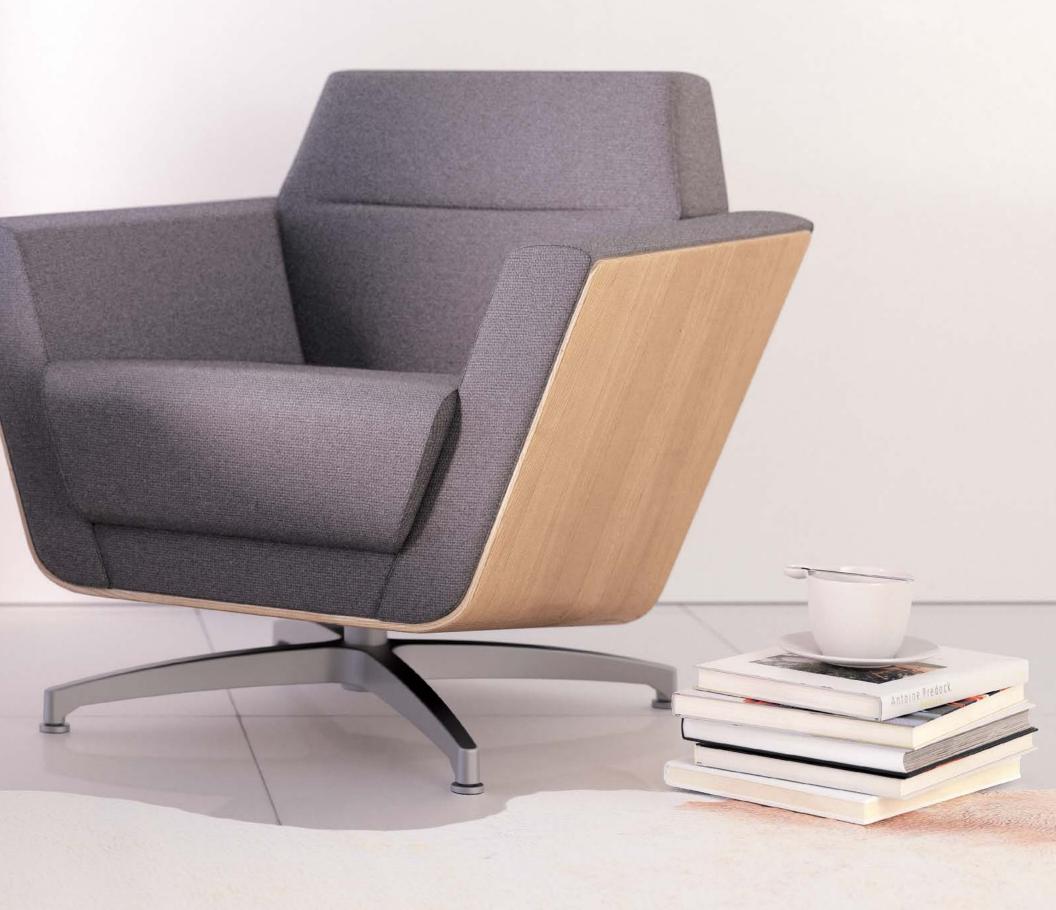

## CHOOSE YOUR FLAVOR

Versed in mixed materials to accommodate your vision: metals, glass, veneers, resins, solid surfaces, opaques, translucents, fabrics, leathers and more. From retail to hospitality, office to cafe, the blended brands of Jasper Group are equipped to meet a wide range of modern design appetites.