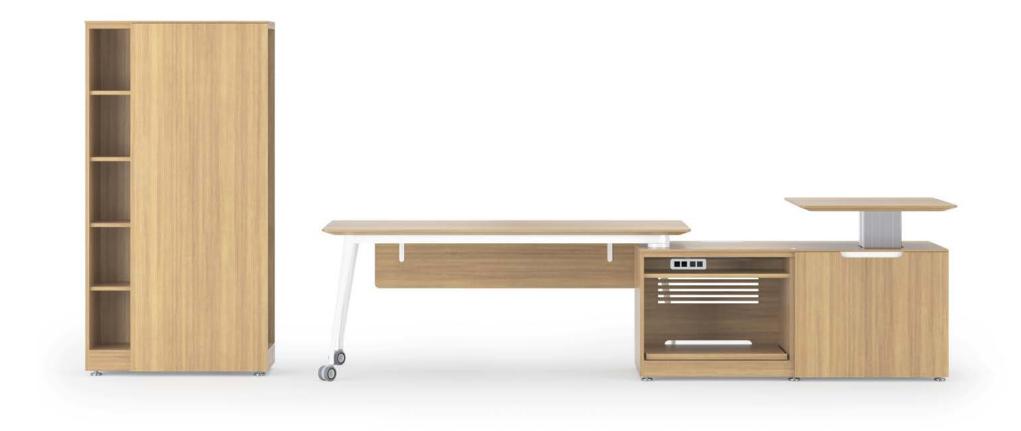

## ATTENTION TO DETAIL

No two projects are alike, and meticulous details further sculpt your design concept.

Jasper Group ensures even the simplest component or custom request is crafted with performance and beauty through precision engineering and extraordinary materials.

## CHOOSE YOUR FLAVOR

Versed in mixed materials to accommodate your vision: metals, glass, veneers, resins, solid surfaces, opaques, translucents, fabrics, leathers and more. From retail to hospitality, office to cafe, the blended brands of Jasper Group are equipped to meet a wide range of modern design appetites.