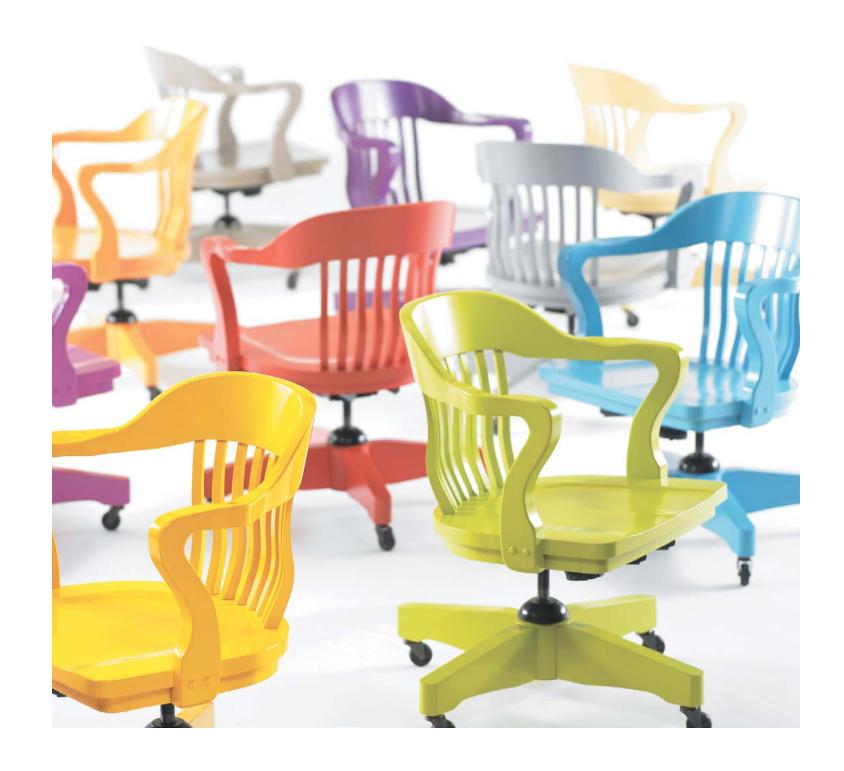

## CHOOSE YOUR FLAVOR

Versed in mixed materials to accommodate your vision: metals, glass, veneers, resins, solid surfaces, opaques, translucents, fabrics, leathers and more. From retail to hospitality, office to cafe, the blended brands of Jasper Group are equipped to meet a wide range of modern design appetites.