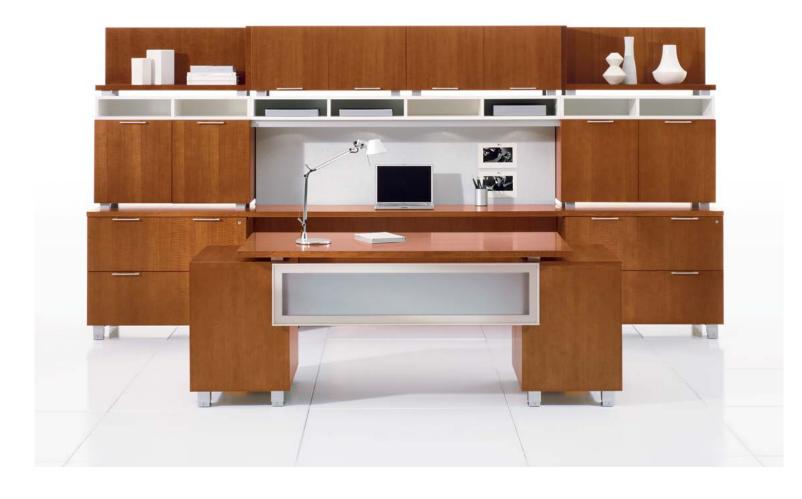

## CHOOSE YOUR FLAVOR

Versed in mixed materials to accommodate your vision: metals, glass, veneers, resins, solid surfaces, opaques, translucents, fabrics, leathers and more. From retail to hospitality, office to cafe, the blended brands of Jasper Group are equipped to meet a wide range of modern design appetites.