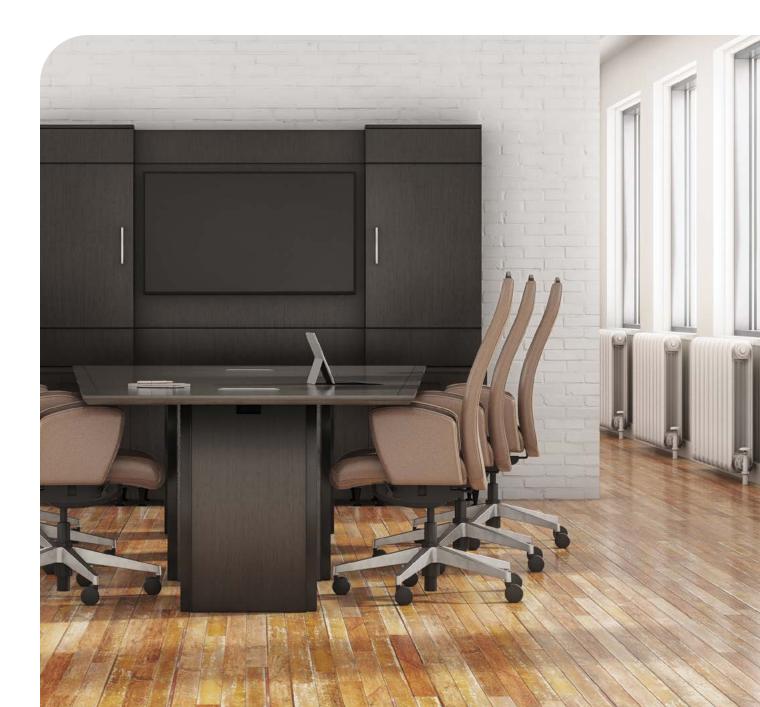

conference tables & media walls

Bravado

Media Wall Cabinets Tilt-up Power/Data Access Mitered Corner Construction

## versatility meets quality

Bravado meeting tables offer clean, functional design with timeless style and flexibility. Varying sizes and shapes pair with a multitude of finishes, including optional black or aluminum inlays, for a progressive yet distinguished look.