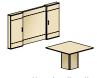

conference tables & media walls

Bravado

Media Wall Cabinets Tilt-up Power/Data Access Mitered Corner Construction

overall dimensions 96"W 84"D

square table and media wall overall dimensions 96"W 100"D

TTT

large meeting room with media storage and buffet storage overall dimensions 108"W 368"D

Г

view table with power and media/storage center overall dimensions 96"W 240"D