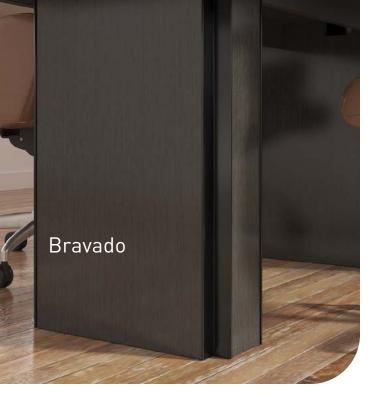

conference tables & media walls

Bravado

Media Wall Cabinets Tilt-up Power/Data Access Mitered Corner Construction

## versatility meets quality

Bravado meeting tables offer clean, functional design with timeless style and flexibility. Varying sizes and shapes pair with a multitude of finishes, including optional black or aluminum inlays, for a progressive yet distinguished look.