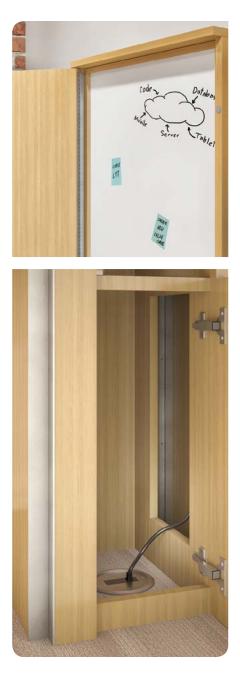

Bravado

Markerboard Media Wall Cabinet Wire Management Access Base

## modern application

Multi-functional and impromptu collaboration are simple when technology is within reach. Wire channels, optional wire access bases, and tilt-up power and data connectivity furnish meeting spaces with efficient, fluid functionality.