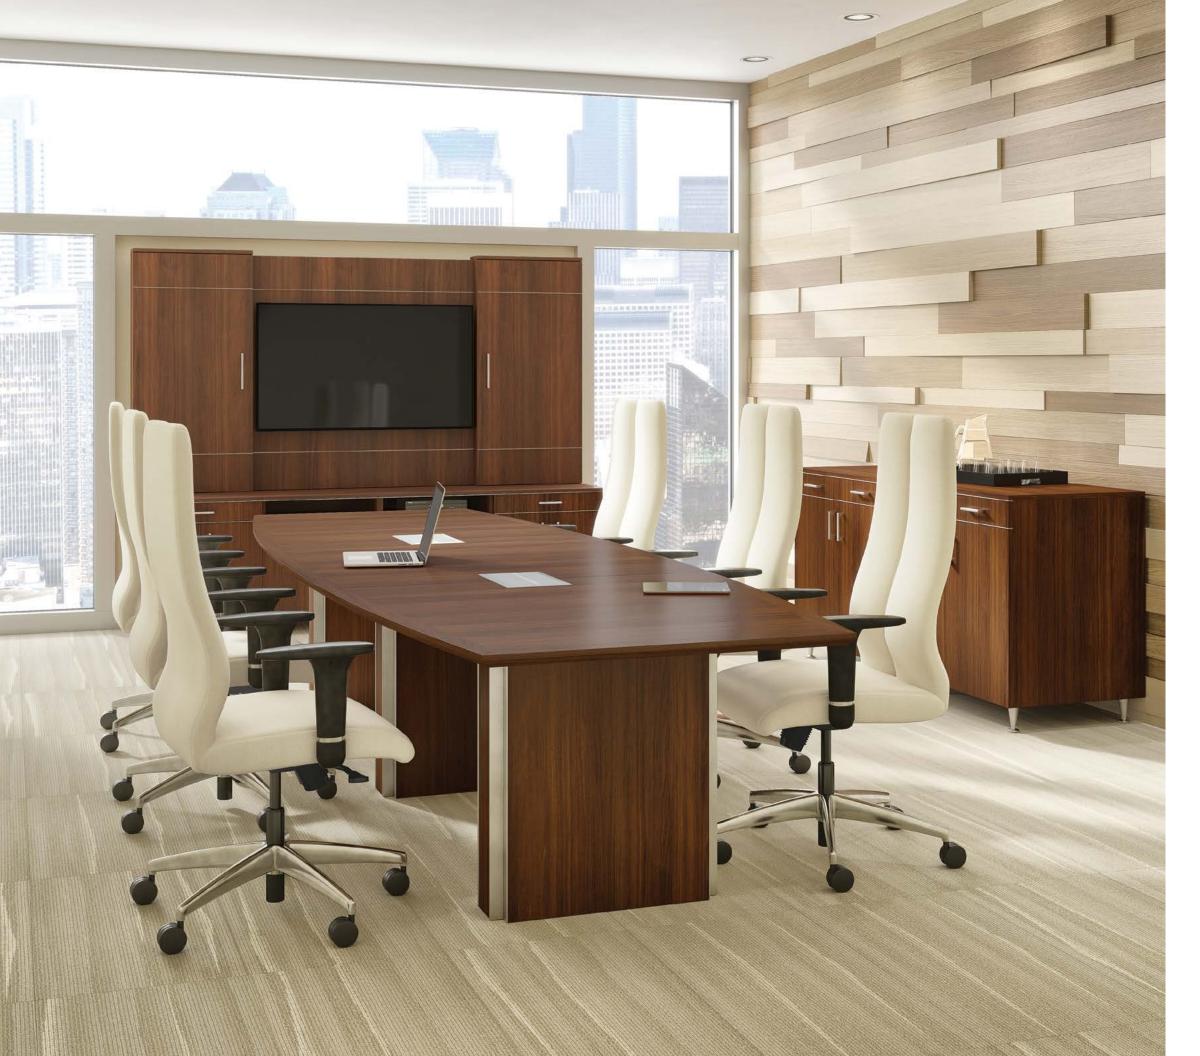

Bravado

Markerboard Media Wall Cabinet Wire Management Access Base

## modern application

Multi-functional and impromptu collaboration are simple when technology is within reach. Wire channels, optional wire access bases, and tilt-up power and data connectivity furnish meeting spaces with efficient, fluid functionality.