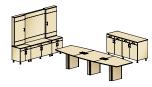

overall dimensions 96"W 84"D

square table and media wall overall dimensions 96"W 100"D

TTT

large meeting room with media storage and buffet storage overall dimensions 108"W 368"D

Г

view table with power and media/storage center overall dimensions 96"W 240"D

boat table with power, media wall and storage overall dimensions 96"W 216"D

small meeting room with buffet storage overall dimensions 72"W 180"D

jsifurniture.com 800.457.4511

812.482.3204 **o** 225 Clay Street 812.482.1548 F Jasper, Indiana 47546