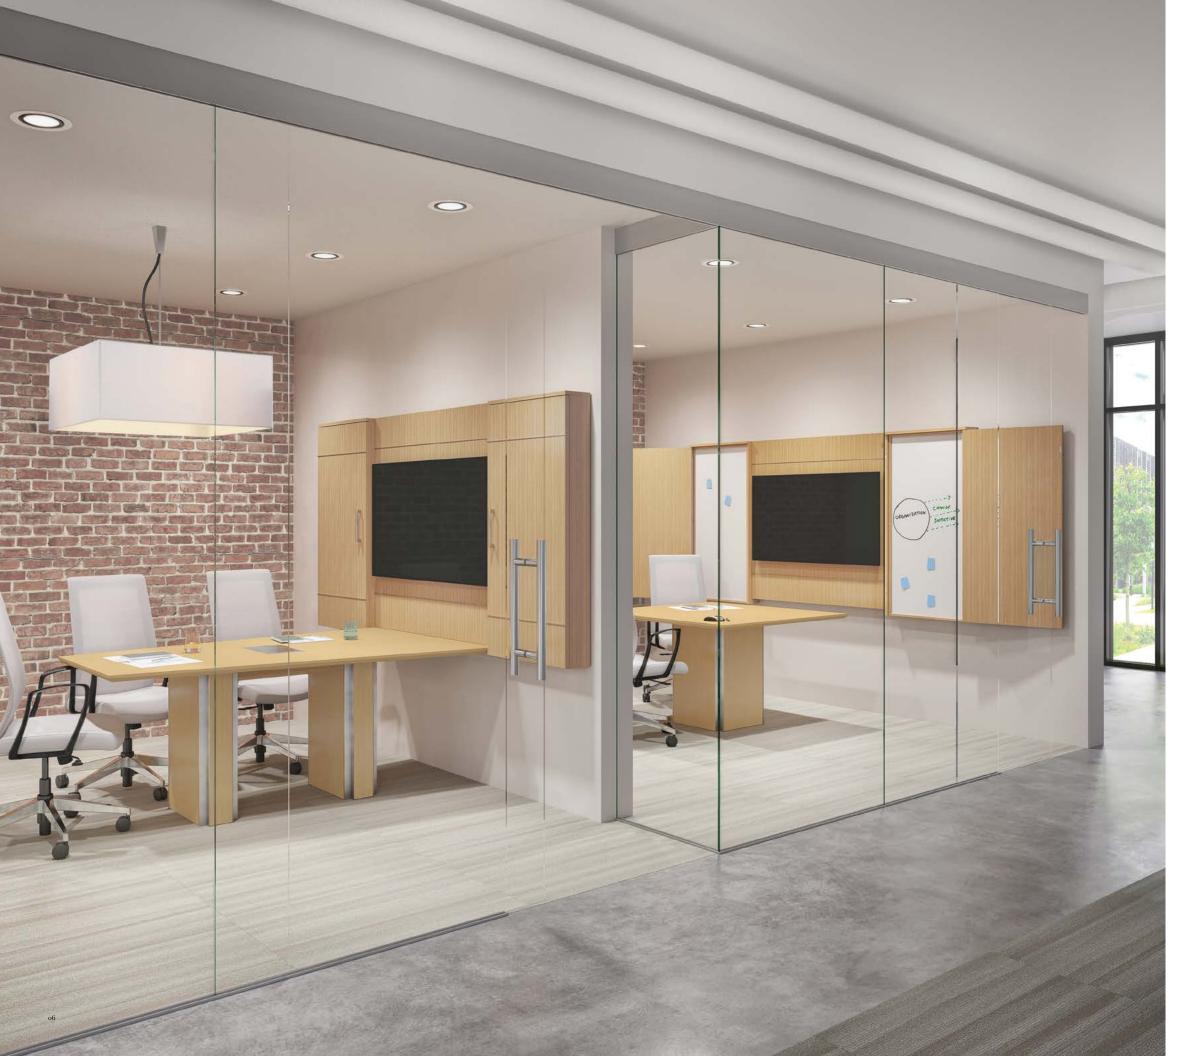

## modern application

Multi-functional and impromptu collaboration are simple when technology is within reach. Wire channels, optional wire access bases, and tilt-up power and data connectivity furnish meeting spaces with efficient, fluid functionality.