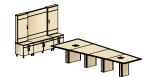

overall dimensions 96"W 84"D

square table and media wall overall dimensions 96"W 100"D

TTT

large meeting room with media storage and buffet storage overall dimensions 108"W 368"D

Г

view table with power and media/storage center overall dimensions 96"W 240"D

boat table with power, media wall and storage overall dimensions 96"W 216"D

small meeting room with buffet storage overall dimensions 72"W 180"D

jsifurniture.com 800.457.4511

812.482.3204 **o** 225 Clay Street 812.482.1548 F Jasper, Indiana 47546