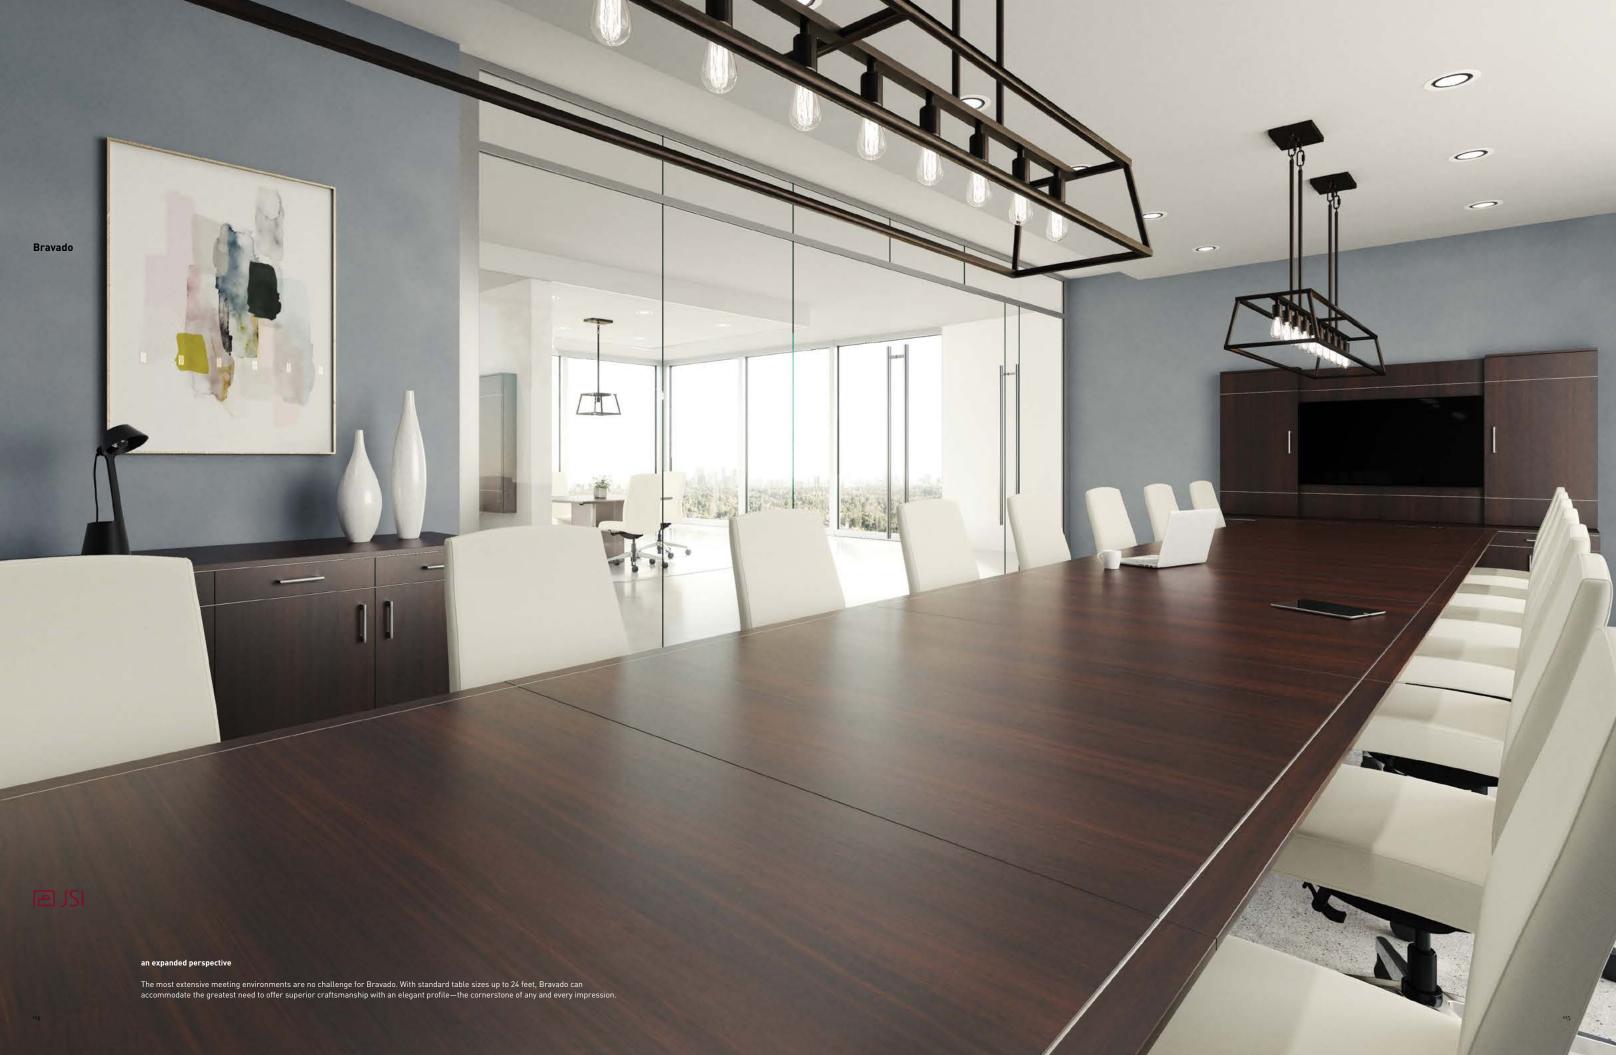

conference tables & media walls

Bravado

Media Wall Cabinets Tilt-up Power/Data Access Mitered Corner Construction

## versatility meets quality

Bravado meeting tables offer clean, functional design with timeless style and flexibility. Varying sizes and shapes pair with a multitude of finishes, including optional black or aluminum inlays, for a progressive yet distinguished look.