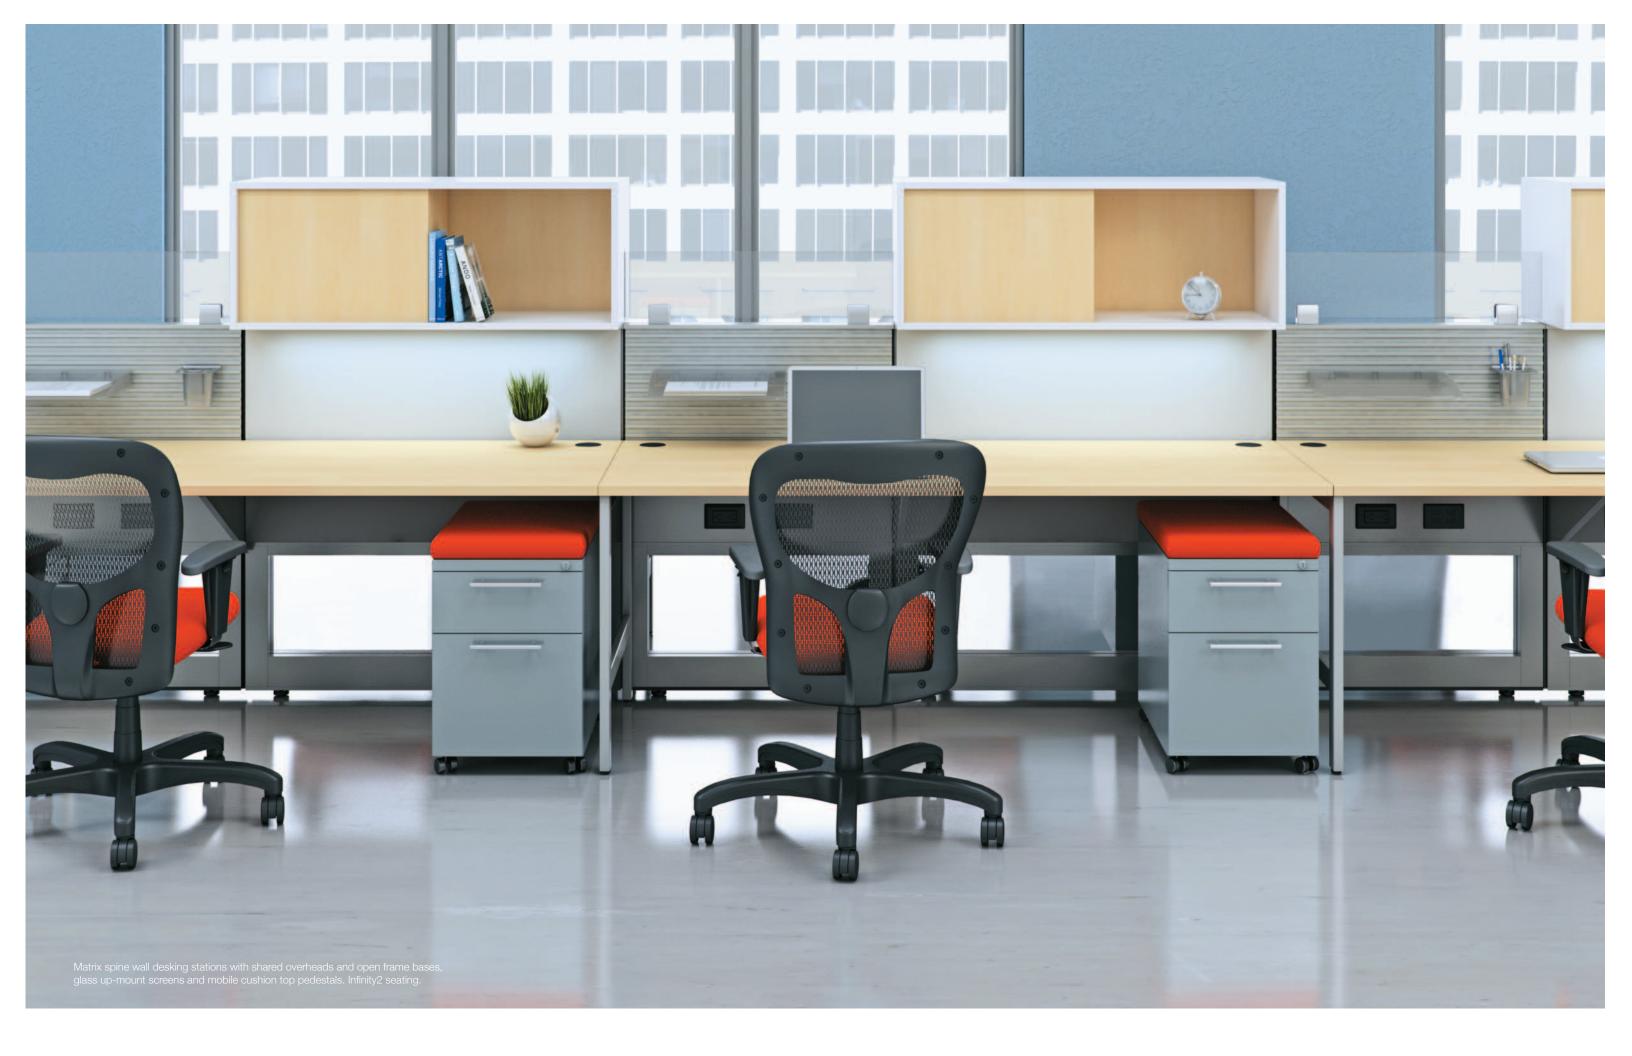

Matrix creates sophisticated, flexible workspaces that withstand the test of time. Offering robust electrical capabilities, this full frame and tile panel system allows data and power to run every 8" in height. With Matrix, you can create the perfect environment, meeting the demands of today's technologically-charged workforce. SCS Indoor Advantage Gold™ certified and designed for reuse, Matrix can construct any configuration including open plan, private offices, reception areas, conference rooms and more.

Matrix can construct any configuration including open plan, private offices, reception areas, conference rooms and more. With virtually limitless options, Matrix can bring your office space to a new level of sophistication.