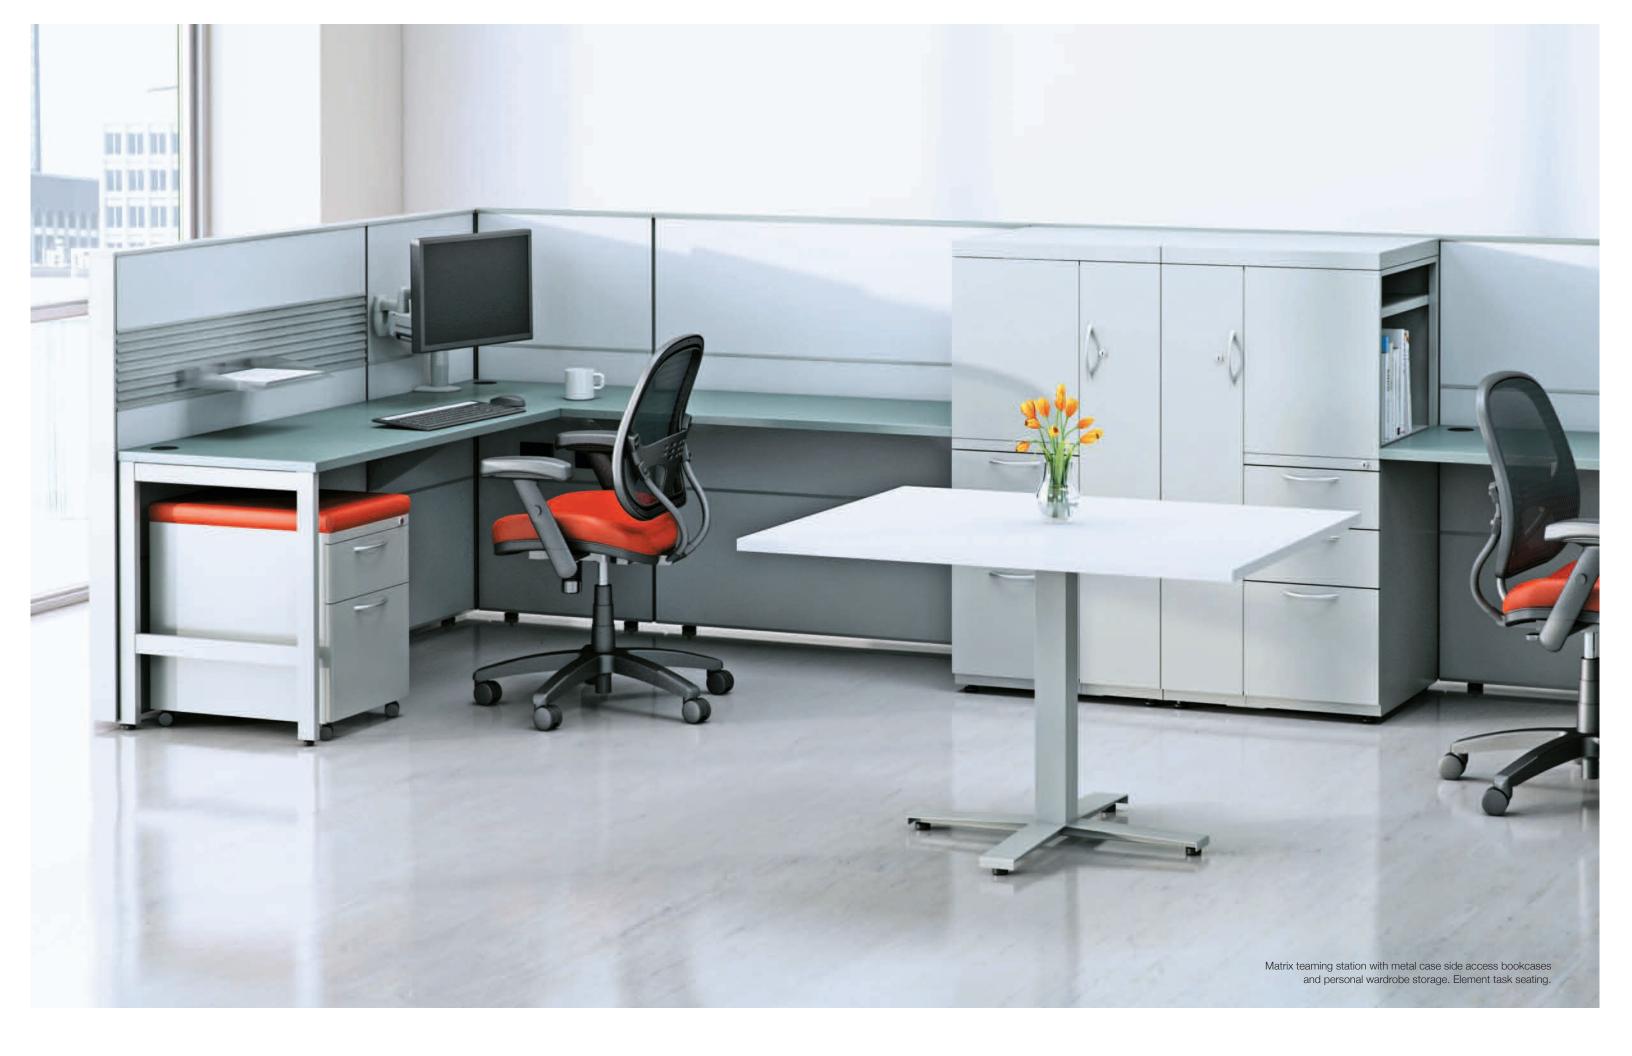

Matrix creates sophisticated, flexible workspaces that withstand the test of time. Offering robust electrical capabilities, this full frame and tile panel system allows data and power to run every 8" in height. With Matrix, you can create the perfect environment, meeting the demands of today's technologically-charged workforce. SCS Indoor Advantage Gold™ certified and designed for reuse, Matrix can construct any configuration including open plan, private offices, reception areas, conference rooms and more.

When coupled with Calibrate components and accessories, work areas become collaborative and modern with a twist of elegance. With virtually limitless options, Matrix can bring your office space to a new level of sophistication.