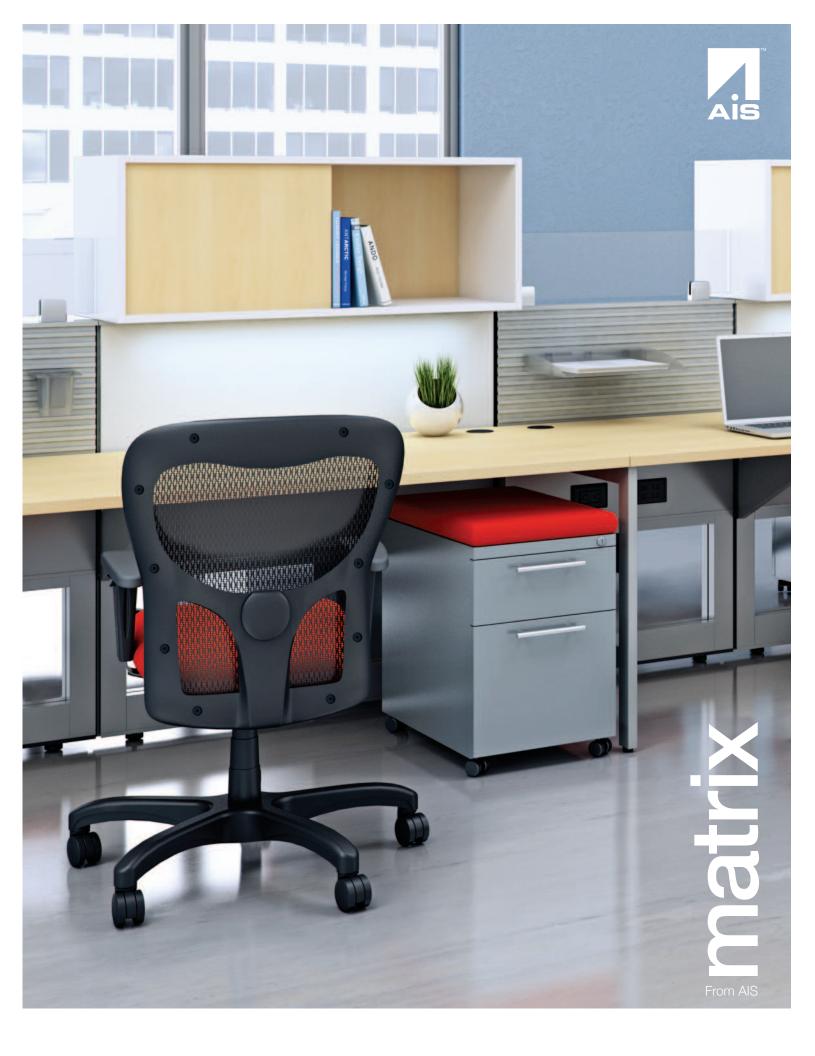

Matrix creates sophisticated, flexible workspaces that withstand the test of time. Offering robust electrical capabilities, this full frame and tile panel system allows data and power to run every 8" in height. With Matrix, you can create the perfect environment, meeting the demands of today's technologically-charged workforce. SCS Indoor Advantage Gold™ certified and designed for reuse, Matrix can construct any configuration including open plan, private offices, reception areas, conference rooms and more.

When coupled with Calibrate components and accessories, work areas become collaborative and modern with a twist of elegance. With virtually limitless options, Matrix can bring your office space to a new level of sophistication.