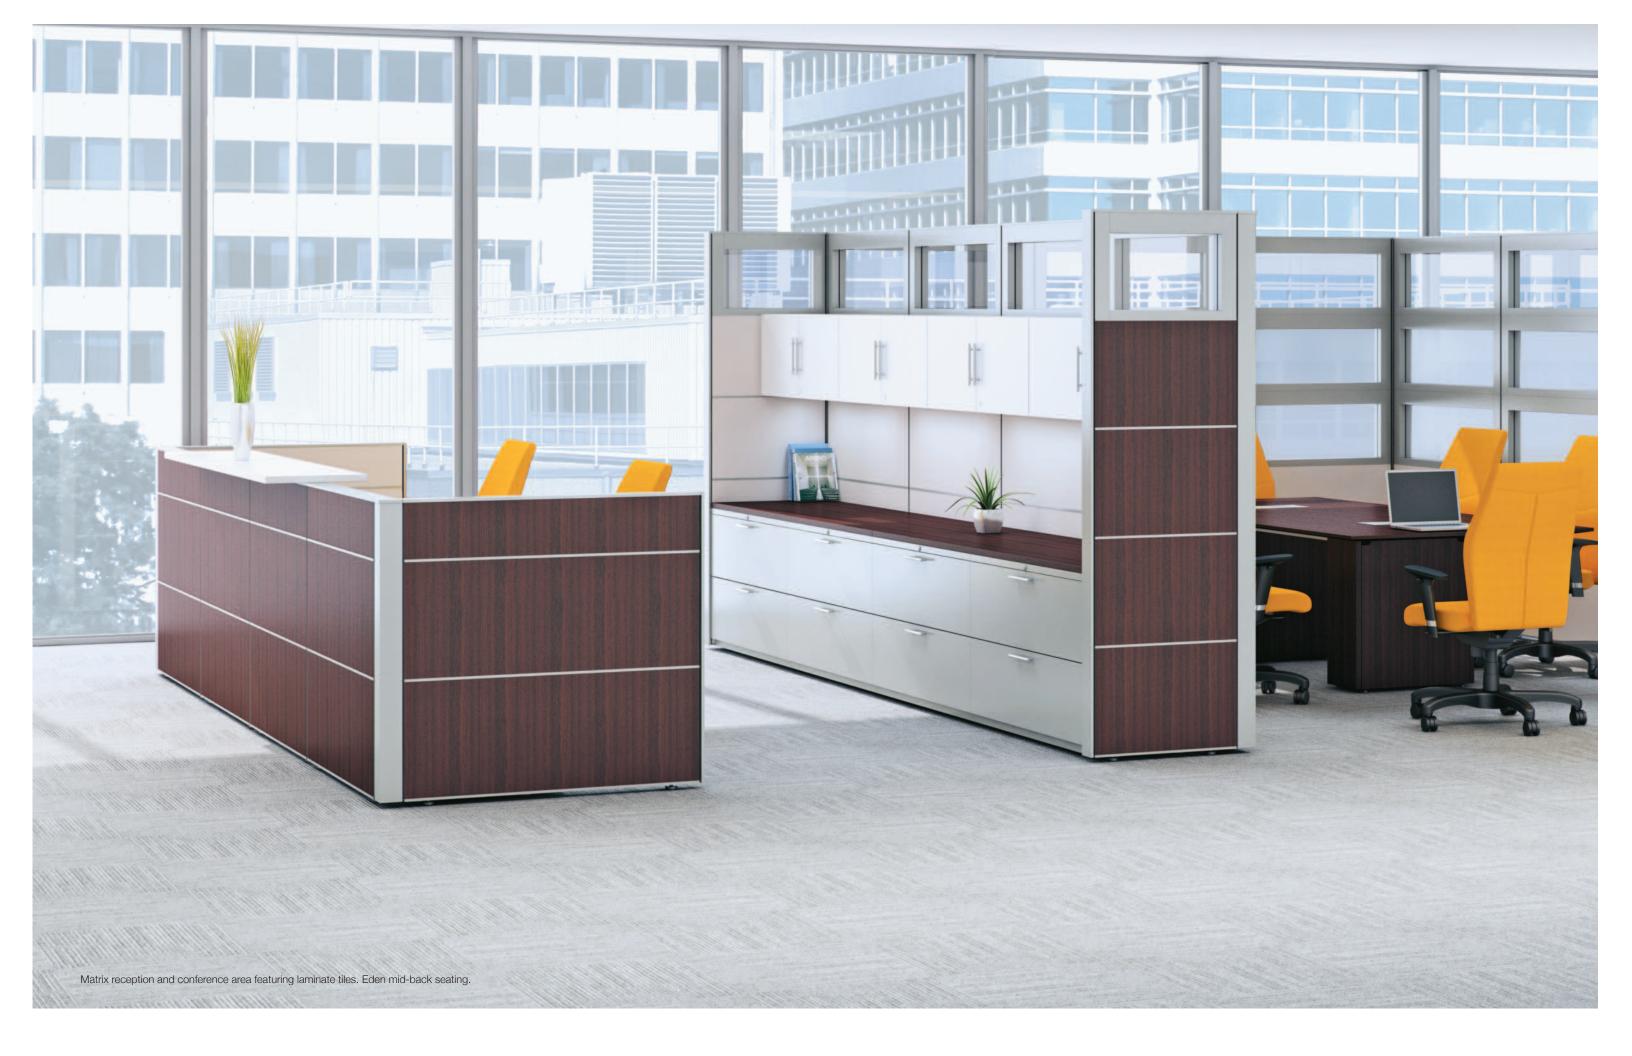

Matrix creates sophisticated, flexible workspaces that withstand the test of time. Offering robust electrical capabilities, this full frame and tile panel system allows data and power to run every 8" in height. With Matrix, you can create the perfect environment, meeting the demands of today's technologically-charged workforce. SCS Indoor Advantage Gold™ certified and designed for reuse, Matrix can construct any configuration including open plan, private offices, reception areas, conference rooms and more.

Matrix can construct any configuration including open plan, private offices, reception areas, conference rooms and more. With virtually limitless options, Matrix can bring your office space to a new level of sophistication.