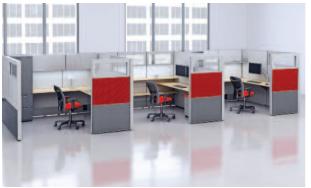

Matrix creates sophisticated, flexible workspaces that withstand the test of time. Offering robust electrical capabilities, this full frame and tile panel system allows data and power to run every 8" in height. With Matrix, you can create the perfect environment, meeting the demands of today's technologically-charged workforce. SCS Indoor Advantage Gold™ certified and designed for reuse, Matrix can construct any configuration including open plan, private offices, reception areas, conference rooms and more.

When coupled with Calibrate components and accessories, work areas become collaborative and modern with a twist of elegance. With virtually limitless options, Matrix can bring your office space to a new level of sophistication.