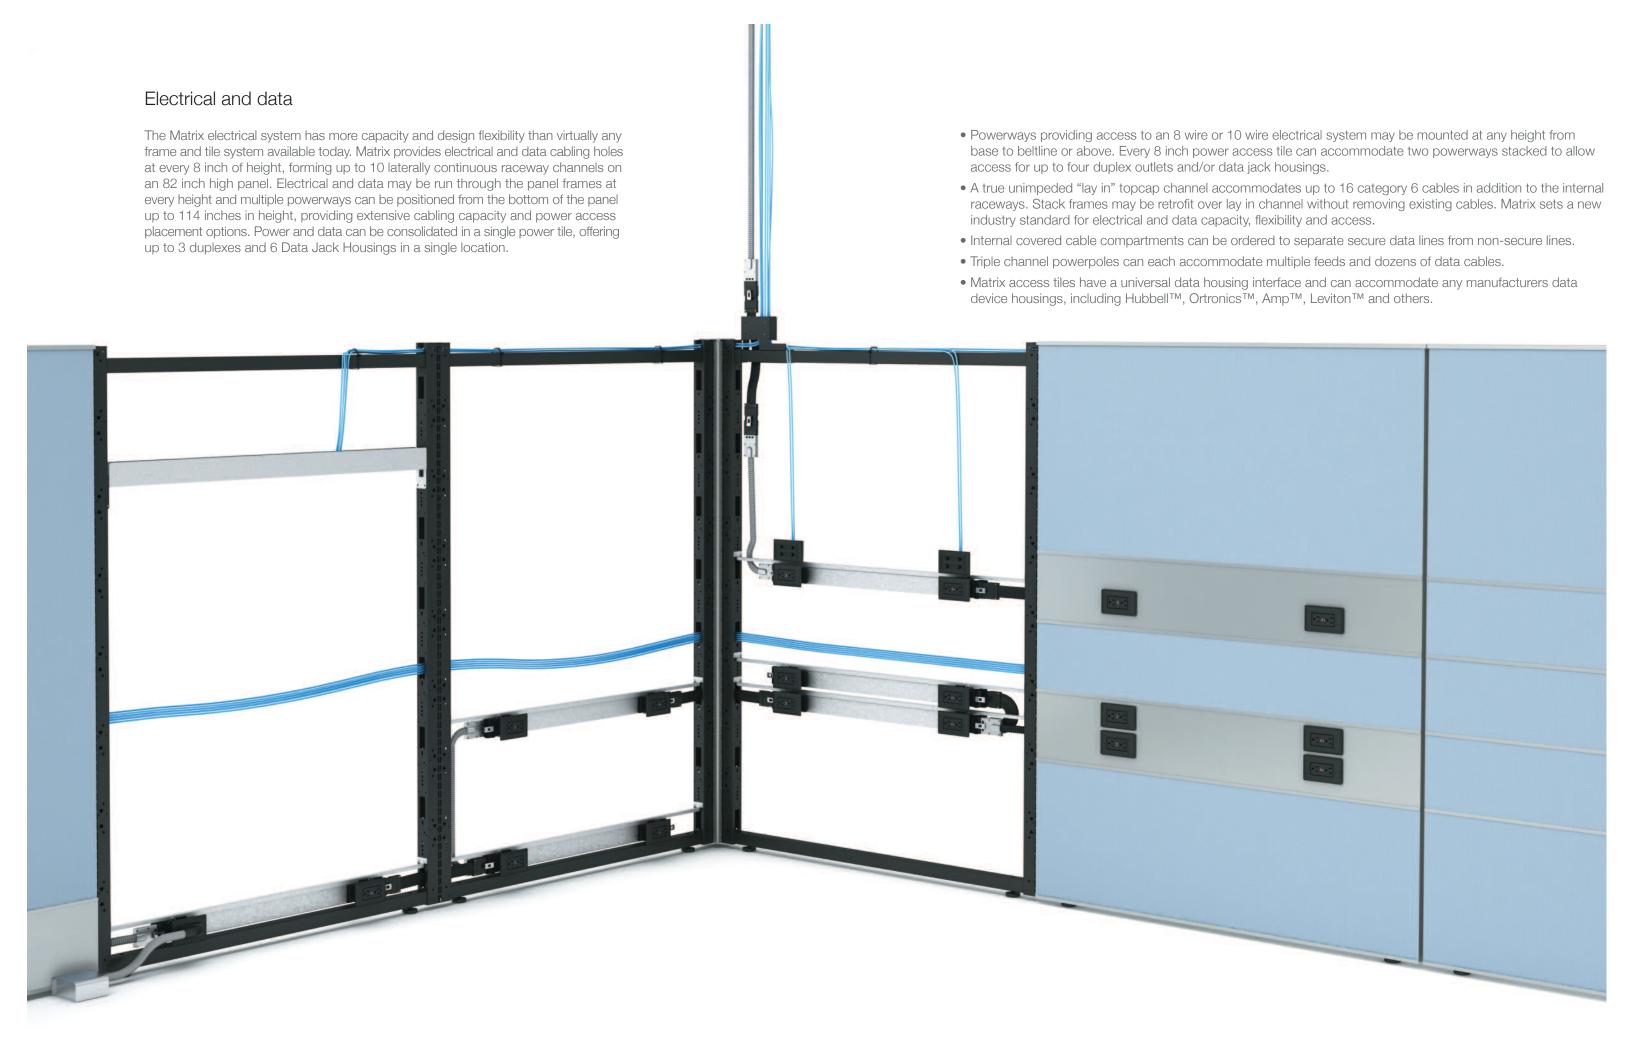

Matrix creates sophisticated, flexible workspaces that withstand the test of time. Offering robust electrical capabilities, this full frame and tile panel system allows data and power to run every 8" in height. With Matrix, you can create the perfect environment, meeting the demands of today's technologically-charged workforce. SCS Indoor Advantage Gold™ certified and designed for reuse, Matrix can construct any configuration including open plan, private offices, reception areas, conference rooms and more.