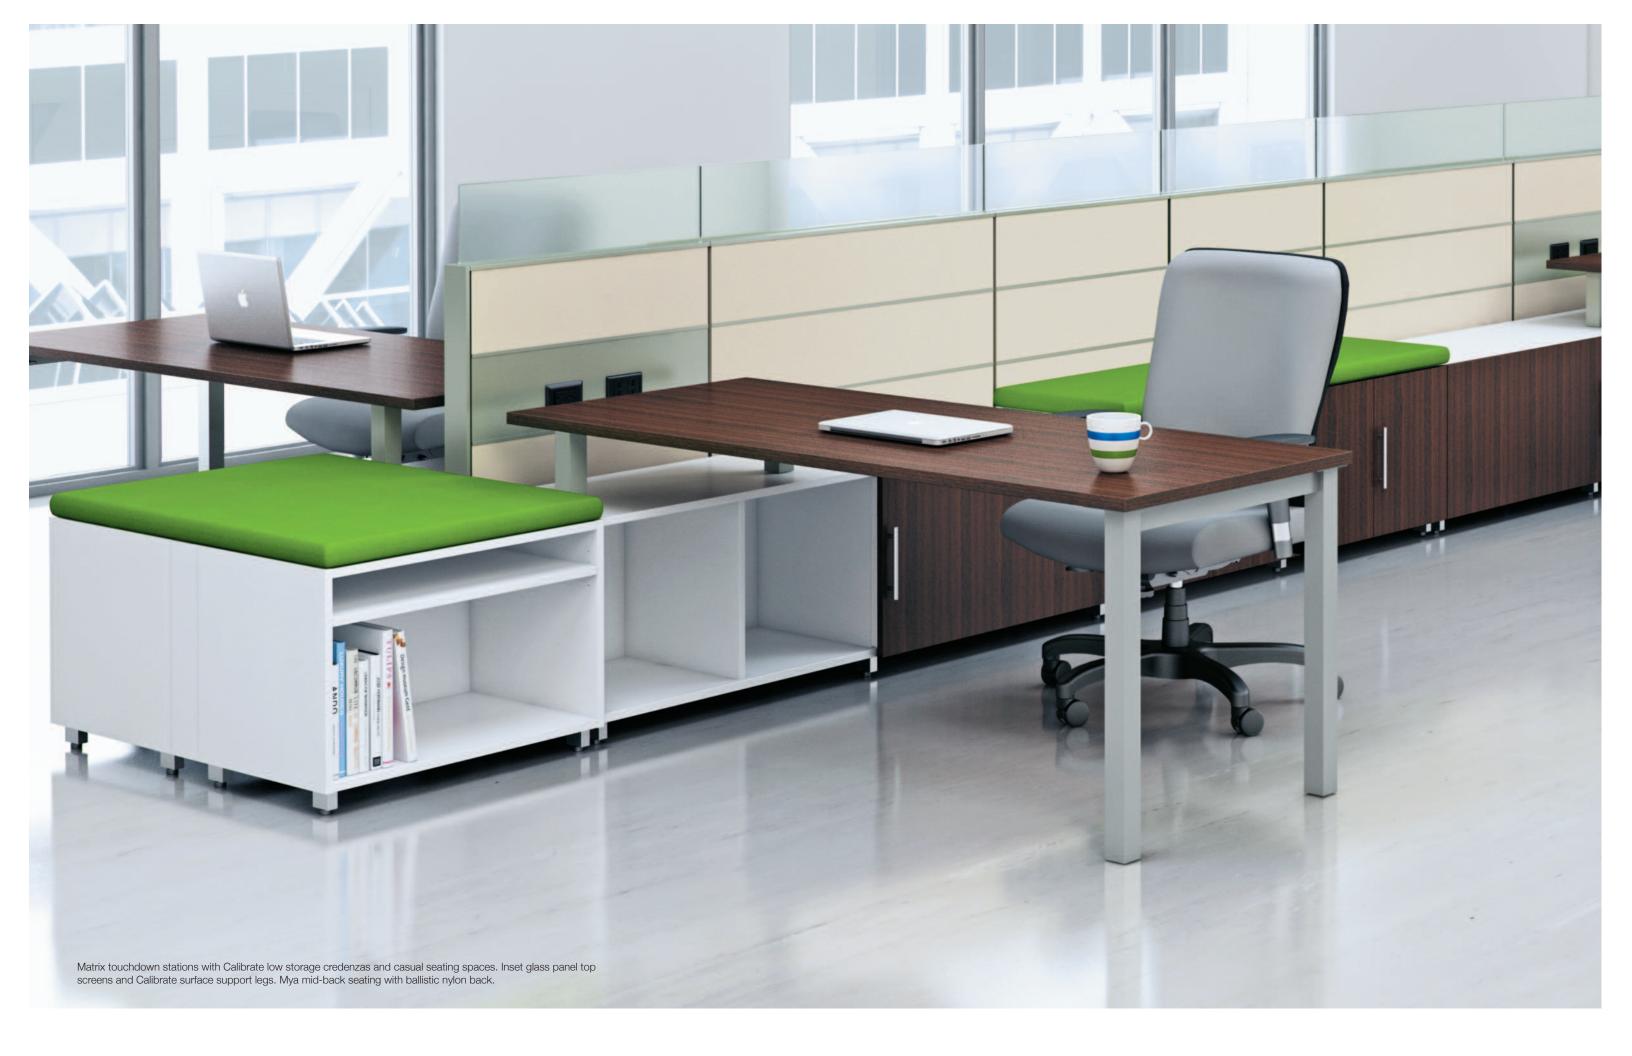

Matrix creates sophisticated, flexible workspaces that withstand the test of time. Offering robust electrical capabilities, this full frame and tile panel system allows data and power to run every 8" in height. With Matrix, you can create the perfect environment, meeting the demands of today's technologically-charged workforce. SCS Indoor Advantage Gold™ certified and designed for reuse, Matrix can construct any configuration including open plan, private offices, reception areas, conference rooms and more.

When coupled with Calibrate components and accessories, work areas become collaborative and modern with a twist of elegance. With virtually limitless options, Matrix can bring your office space to a new level of sophistication.

Matrix coupled with Calibrate components and accessories can incorporate a modern aesthetic into any space with ease.