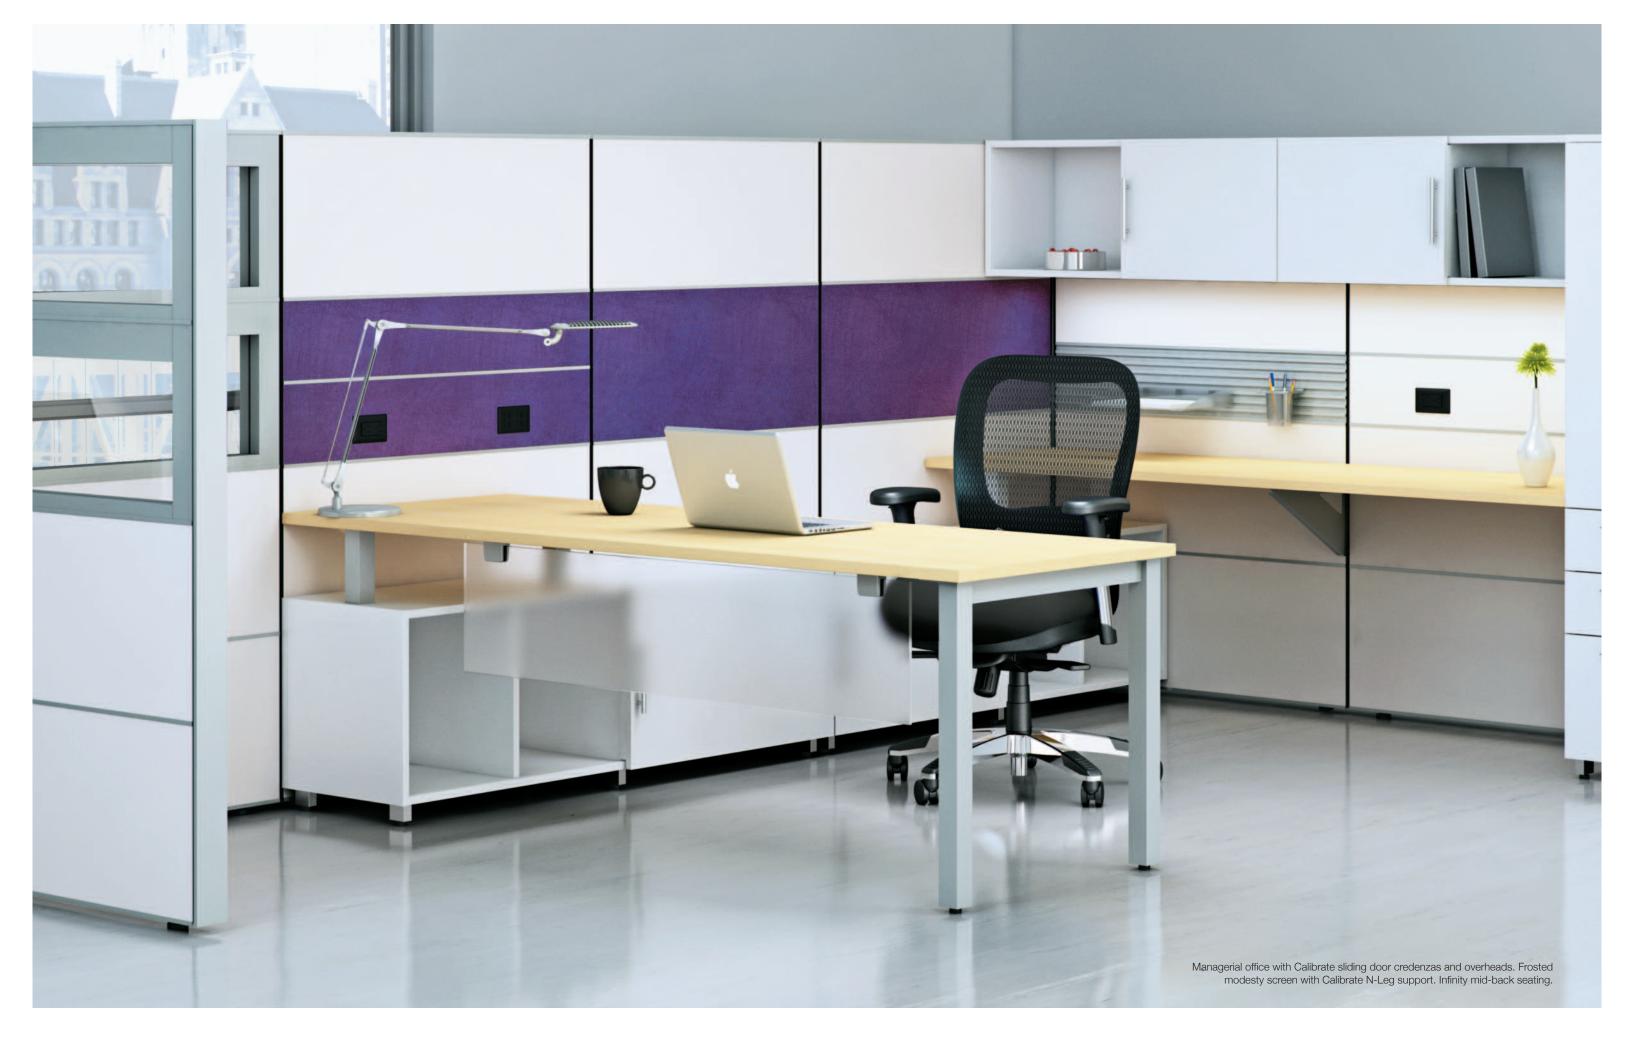

Matrix creates sophisticated, flexible workspaces that withstand the test of time. Offering robust electrical capabilities, this full frame and tile panel system allows data and power to run every 8" in height. With Matrix, you can create the perfect environment, meeting the demands of today's technologically-charged workforce. SCS Indoor Advantage Gold™ certified and designed for reuse, Matrix can construct any configuration including open plan, private offices, reception areas, conference rooms and more.

When coupled with Calibrate components and accessories, work areas become collaborative and modern with a twist of elegance. With virtually limitless options, Matrix can bring your office space to a new level of sophistication.

Matrix can construct any configuration including open plan, private offices, reception areas, conference rooms and more. With virtually limitless options, Matrix can bring your office space to a new level of sophistication.

Matrix coupled with Calibrate components and accessories can incorporate a modern aesthetic into any space with ease.