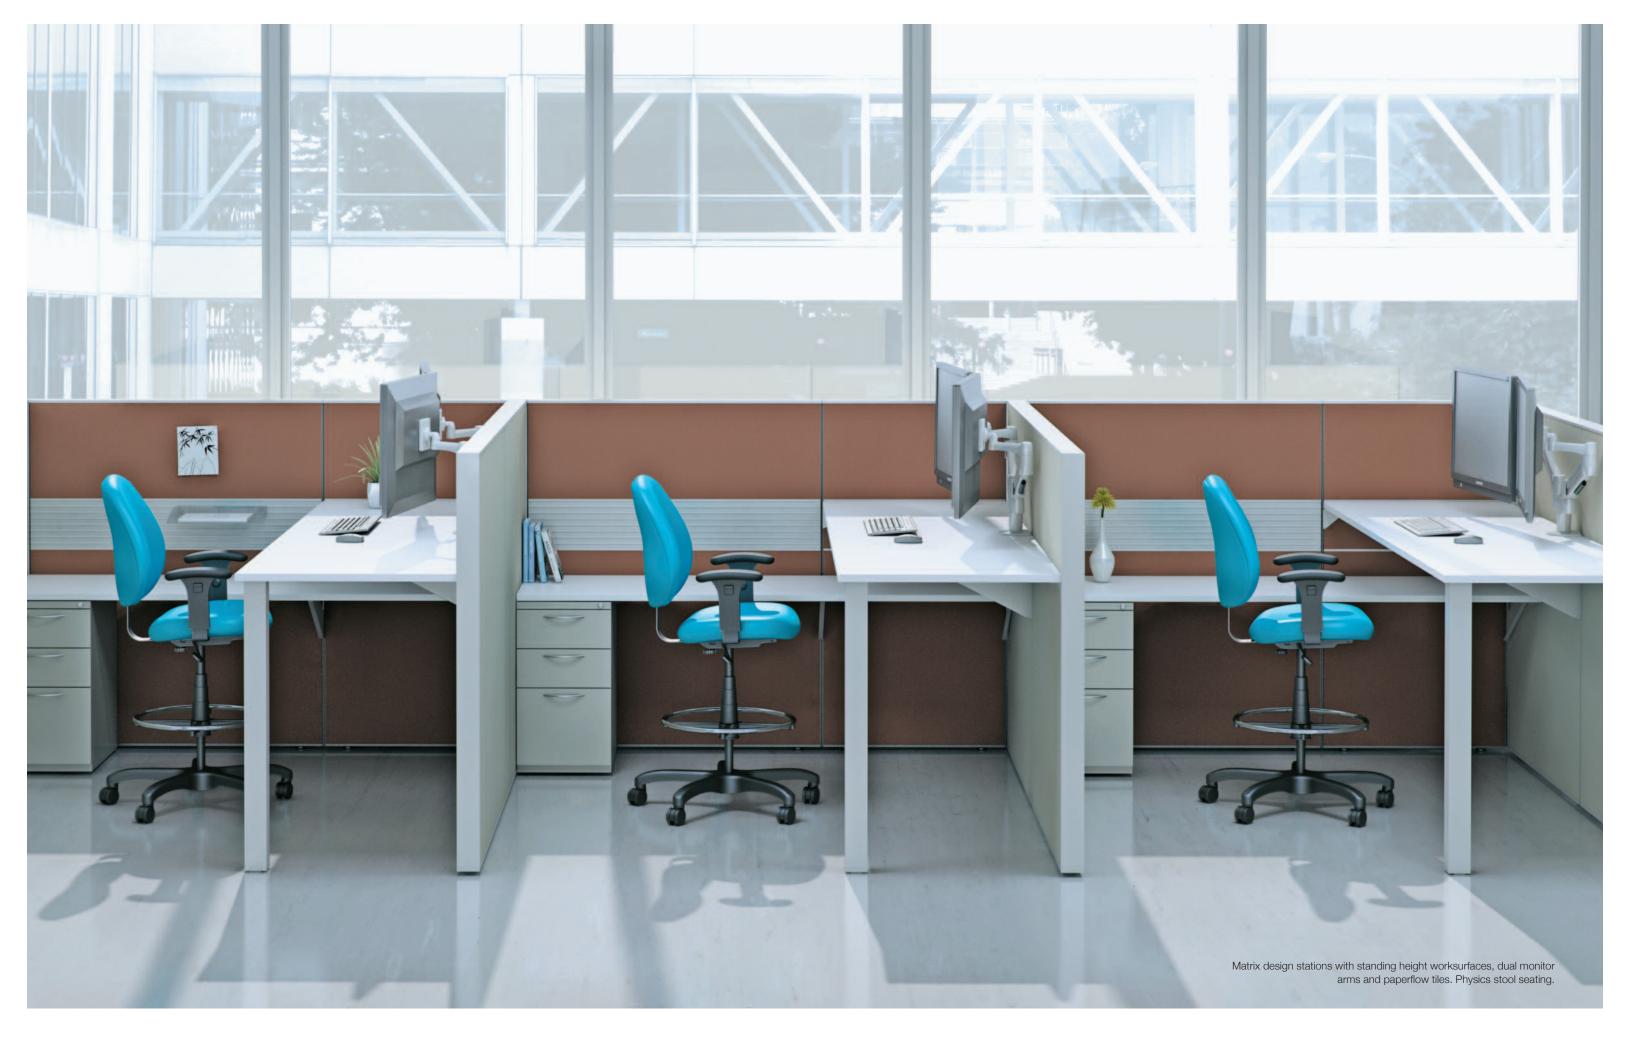

Matrix creates sophisticated, flexible workspaces that withstand the test of time. Offering robust electrical capabilities, this full frame and tile panel system allows data and power to run every 8" in height. With Matrix, you can create the perfect environment, meeting the demands of today's technologically-charged workforce. SCS Indoor Advantage Gold™ certified and designed for reuse, Matrix can construct any configuration including open plan, private offices, reception areas, conference rooms and more.

Matrix can construct any configuration including open plan, private offices, reception areas, conference rooms and more. With virtually limitless options, Matrix can bring your office space to a new level of sophistication.