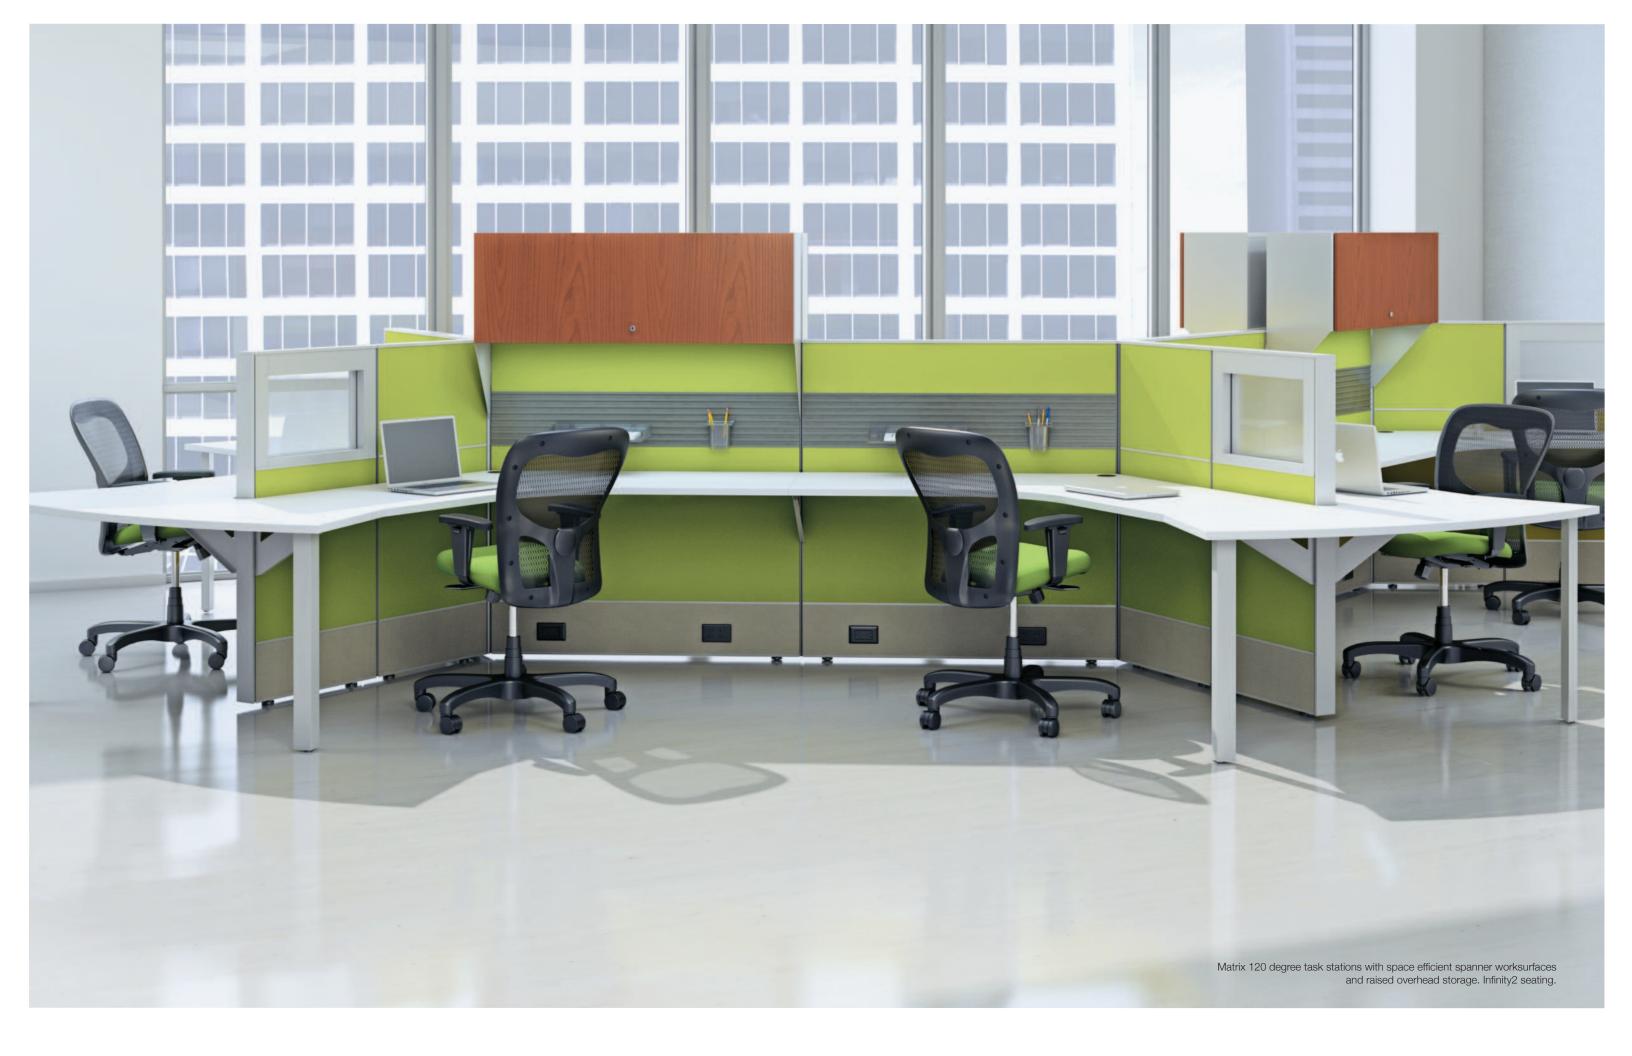

Matrix creates sophisticated, flexible workspaces that withstand the test of time. Offering robust electrical capabilities, this full frame and tile panel system allows data and power to run every 8" in height. With Matrix, you can create the perfect environment, meeting the demands of today's technologically-charged workforce. SCS Indoor Advantage Gold™ certified and designed for reuse, Matrix can construct any configuration including open plan, private offices, reception areas, conference rooms and more.

When coupled with Calibrate components and accessories, work areas become collaborative and modern with a twist of elegance. With virtually limitless options, Matrix can bring your office space to a new level of sophistication.

Matrix can construct any configuration including open plan, private offices, reception areas, conference rooms and more. With virtually limitless options, Matrix can bring your office space to a new level of sophistication.

Matrix coupled with Calibrate components and accessories can incorporate a modern aesthetic into any space with ease.