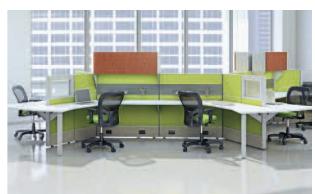

Matrix creates sophisticated, flexible workspaces that withstand the test of time. Offering robust electrical capabilities, this full frame and tile panel system allows data and power to run every 8" in height. With Matrix, you can create the perfect environment, meeting the demands of today's technologically-charged workforce. SCS Indoor Advantage Gold™ certified and designed for reuse, Matrix can construct any configuration including open plan, private offices, reception areas, conference rooms and more.

When coupled with Calibrate components and accessories, work areas become collaborative and modern with a twist of elegance. With virtually limitless options, Matrix can bring your office space to a new level of sophistication.

Matrix can construct any configuration including open plan, private offices, reception areas, conference rooms and more. With virtually limitless options, Matrix can bring your office space to a new level of sophistication.