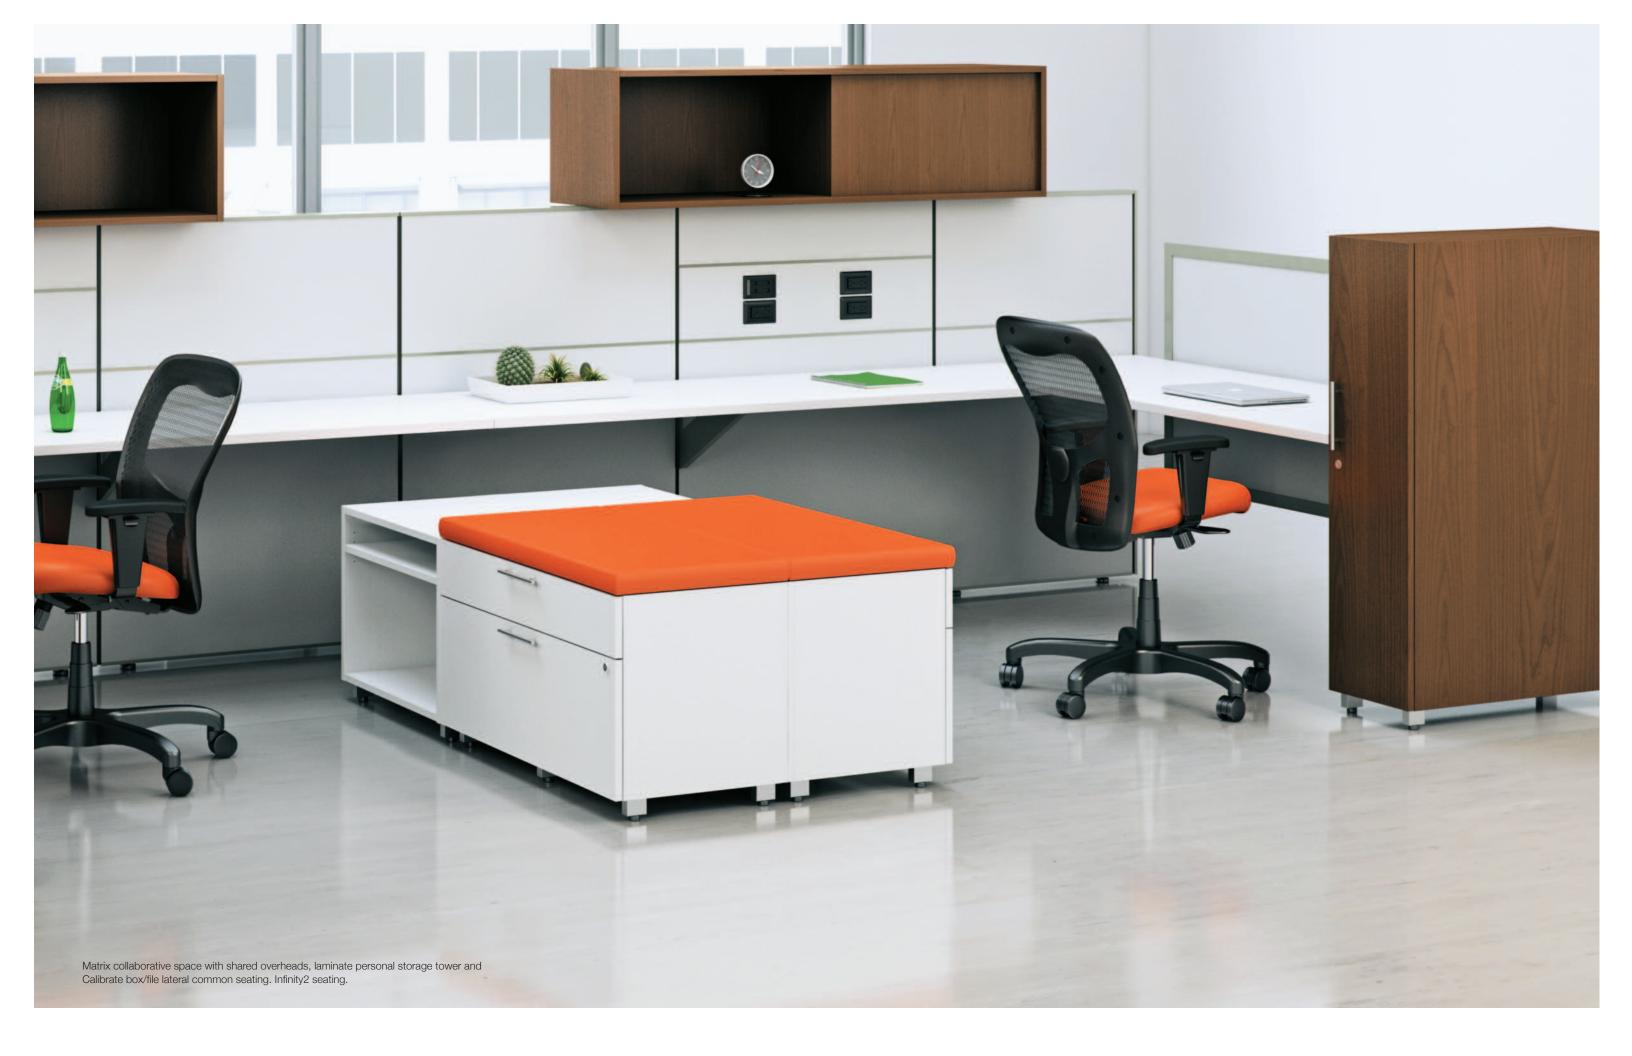

Matrix creates sophisticated, flexible workspaces that withstand the test of time. Offering robust electrical capabilities, this full frame and tile panel system allows data and power to run every 8" in height. With Matrix, you can create the perfect environment, meeting the demands of today's technologically-charged workforce. SCS Indoor Advantage Gold™ certified and designed for reuse, Matrix can construct any configuration including open plan, private offices, reception areas, conference rooms and more.

When coupled with Calibrate components and accessories, work areas become collaborative and modern with a twist of elegance. With virtually limitless options, Matrix can bring your office space to a new level of sophistication.

Matrix can construct any configuration including open plan, private offices, reception areas, conference rooms and more. With virtually limitless options, Matrix can bring your office space to a new level of sophistication.

Matrix coupled with Calibrate components and accessories can incorporate a modern aesthetic into any space with ease.