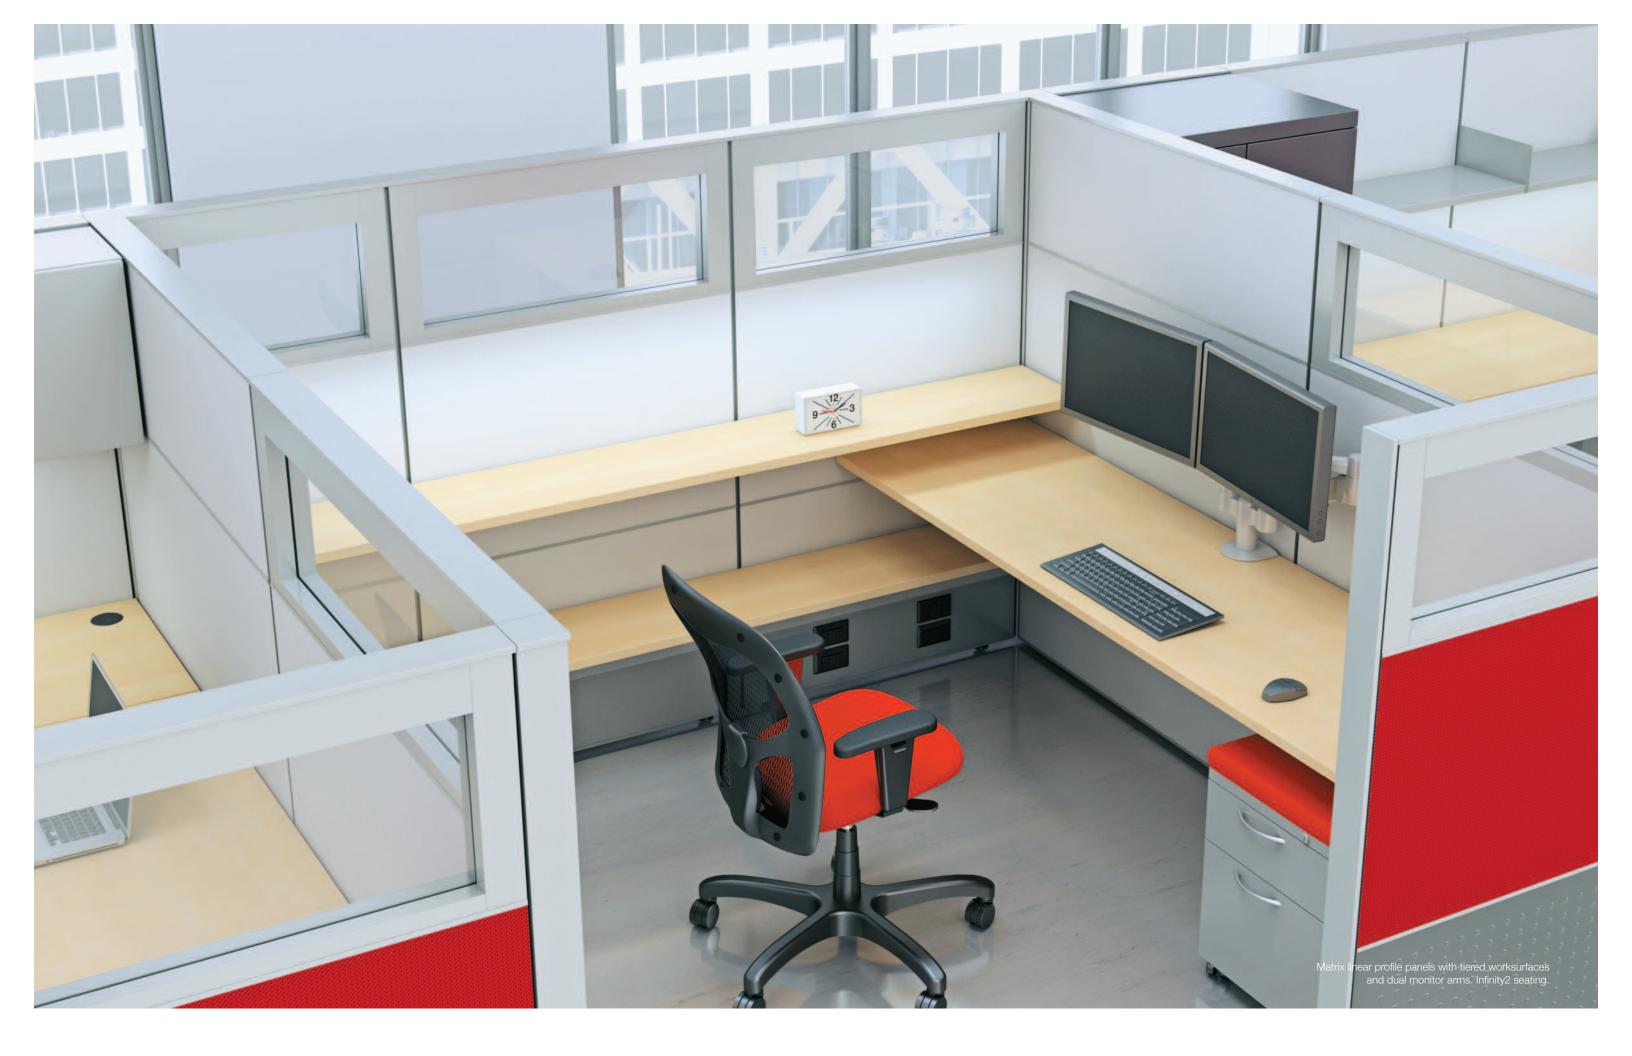

Matrix creates sophisticated, flexible workspaces that withstand the test of time. Offering robust electrical capabilities, this full frame and tile panel system allows data and power to run every 8" in height. With Matrix, you can create the perfect environment, meeting the demands of today's technologically-charged workforce. SCS Indoor Advantage Gold™ certified and designed for reuse, Matrix can construct any configuration including open plan, private offices, reception areas, conference rooms and more.