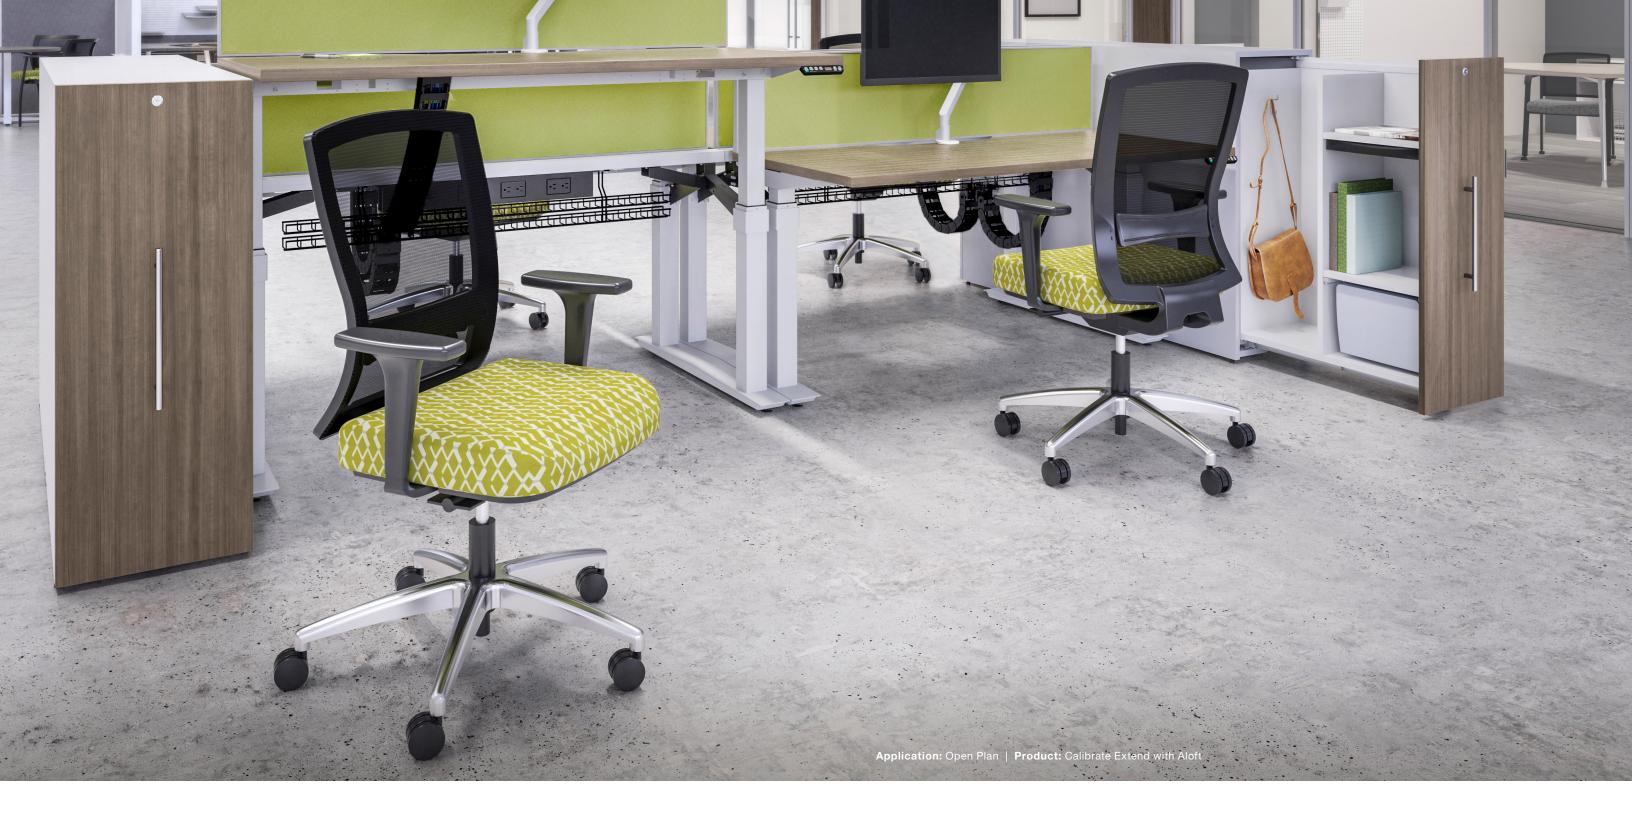

Seamlessly integrated. Fully aligned.
Calibrate is designed to work across
your entire floorplate.

Blend it with Oxygen benching, our Matrix System or Aloft height adjustable benching, and find new ways to optimize your open plan. With aligned dimensions and shared materials and finishes, seamless integration is possible for a unified interior.

#### Pages 10-11

Laminates: Absolute Acajou and True White Paint: Satin White Matrix Panel Fabric: Cape Cod Chatham Glass: Frosted Task Chair: Natick - green mesh back with Guilford Mainstream Spa on seat and storage cushion