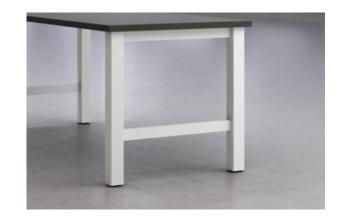

### Your Choice: Up or Down?

Can you really have too many choices? That's the thinking behind Calibrate Extend and Calibrate Up. If you're looking to lighten the mood, Calibrate Up's elevated feet rise to the occasion. Or, bring things back down to earth with Calibrate Extend's grounded aesthetic. Either way, Calibrate lets your personality play out in private spaces.

Extend Base

Up Base

Convenient Power/Data Access

User-Friendly Pull-Out Storage

\_ 2