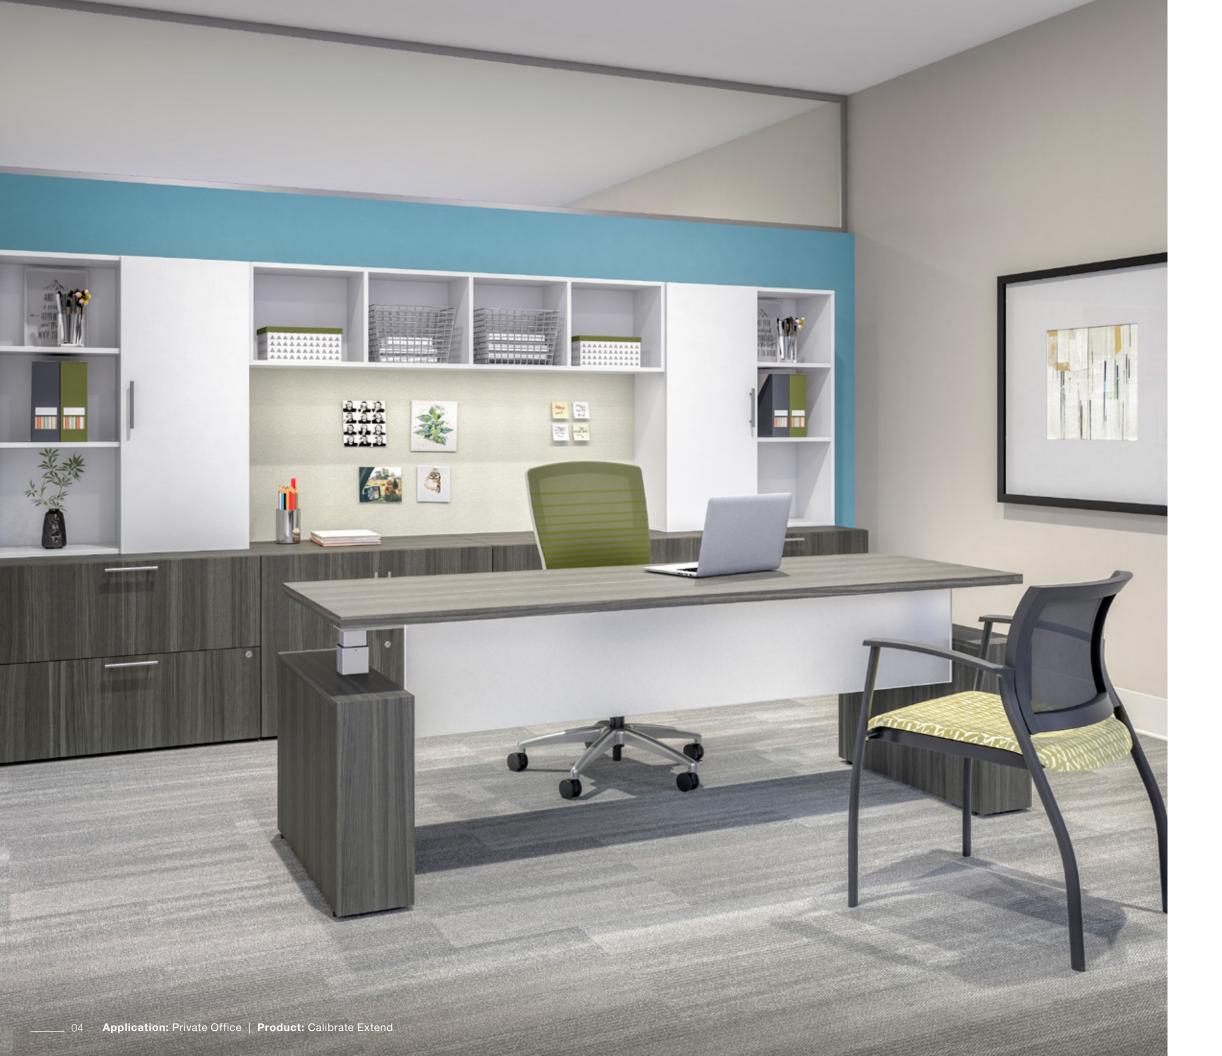

# Extend Your Design Possibilities

Private offices often come with high expectations and Calibrate Extend delivers – from the ground up. With clean lines and a broad selection of storage options, it's easy to support user needs and preferences while ensuring a beautiful workspace.

### Your Choice: Up or Down?

Can you really have too many choices? That's the thinking behind Calibrate Extend and Calibrate Up. If you're looking to lighten the mood, Calibrate Up's elevated feet rise to the occasion. Or, bring things back down to earth with Calibrate Extend's grounded aesthetic. Either way, Calibrate lets your personality play out in private spaces.

#### Pages 04-05

Laminates: Trytoo Savatre and True White Trackboard Fabric: Guilford Mingle Winter Modesty Panel: Frosted Glass Task Chair: Natick green mesh Guest Chair: Grafton - Maharam Pocket Bud