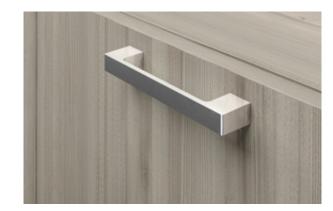

Tapered Leg

A-Leg

Square Pull

Loop Pull

N-Leg

Reverse Knife Edge

L-Pull

Bar Pull