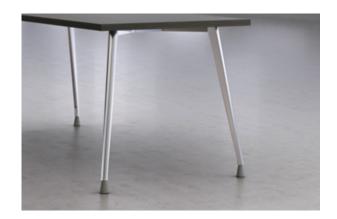

### Your Choice: Up or Down?

Can you really have too many choices? That's the thinking behind Calibrate Extend and Calibrate Up. If you're looking to lighten the mood, Calibrate Up's elevated feet rise to the occasion. Or, bring things back down to earth with Calibrate Extend's grounded aesthetic. Either way, Calibrate lets your personality play out in private spaces.

Extend Base

Up Base

Convenient Power/Data Access

User-Friendly Pull-Out Storage

\_ 2