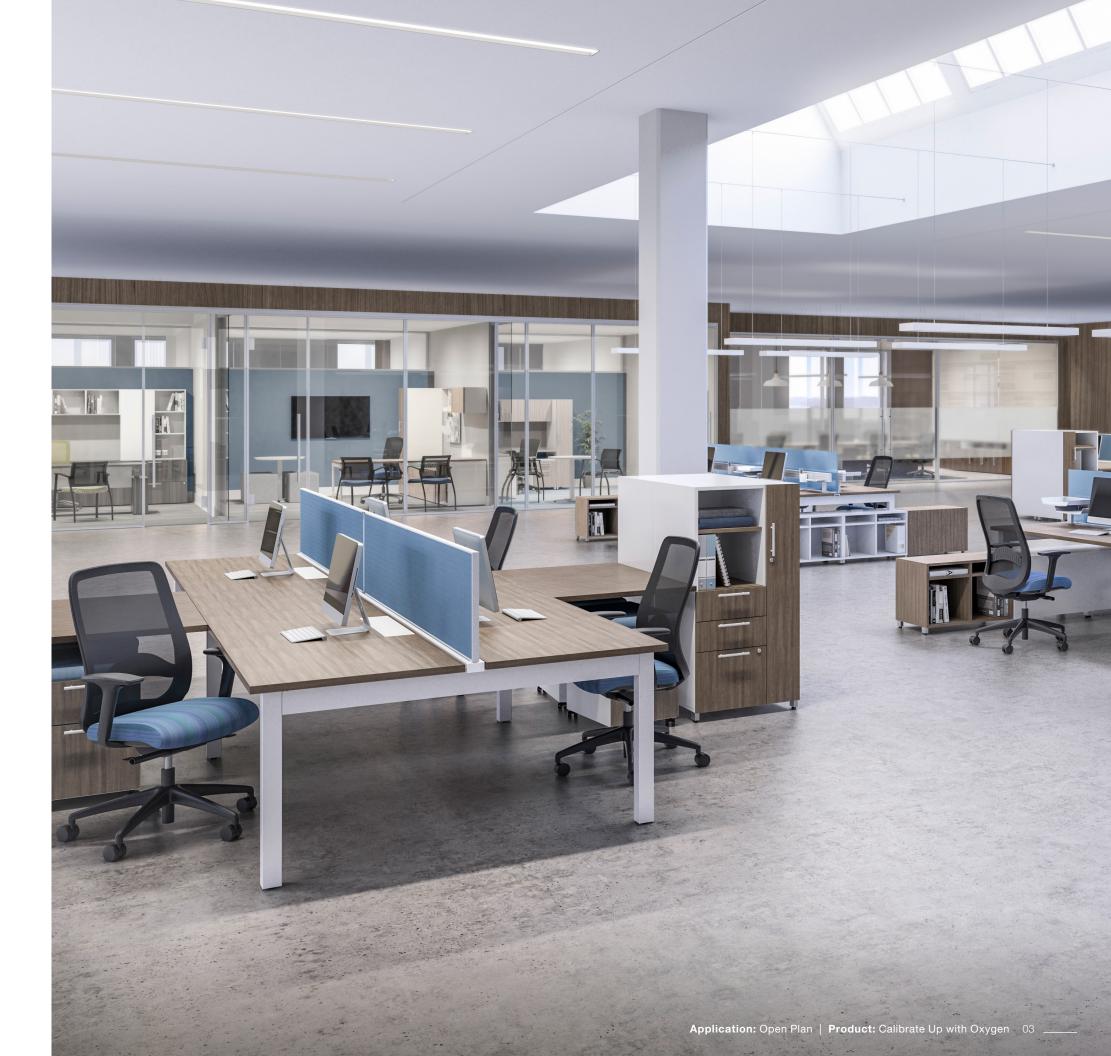

Seamlessly integrated. Fully aligned.
Calibrate is designed to work across
your entire floorplate.

Blend it with Oxygen benching, our Matrix System or Aloft height adjustable benching, and find new ways to optimize your open plan. With aligned dimensions and shared materials and finishes, seamless integration is possible for a unified interior.