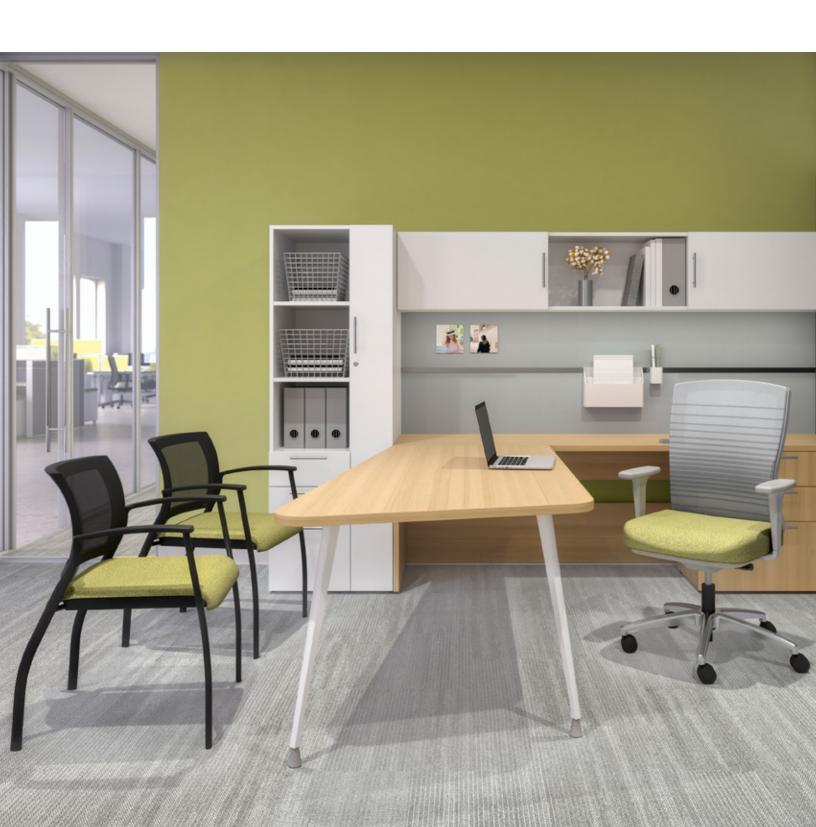

#### Cover

Laminates: Recon Oak and True White Tackboard: Guilford Mingle Winter Task Chair: Natick - grey mesh back with Outline Kiwi on seat

Guest Chair: Grafton - Outline Kiwi