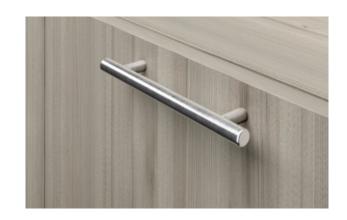

Tapered Leg

A-Leg

Square Pull

Loop Pull

N-Leg

Reverse Knife Edge

L-Pull

Bar Pull