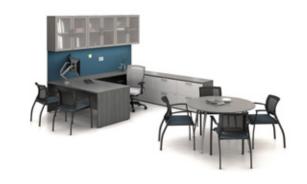

# Extend Your Design Possibilities

Private offices often come with high expectations and Calibrate Extend delivers – from the ground up. With clean lines and a broad selection of storage options, it's easy to support user needs and preferences while ensuring a beautiful workspace.

### Your Choice: Up or Down?

Can you really have too many choices? That's the thinking behind Calibrate Extend and Calibrate Up. If you're looking to lighten the mood, Calibrate Up's elevated feet rise to the occasion. Or, bring things back down to earth with Calibrate Extend's grounded aesthetic. Either way, Calibrate lets your personality play out in private spaces.

### Connect with Calibrate

Get people doing their best work...together. Whether it's impromptu gathering spaces or formal presentation places, Calibrate is designed for collaboration. Explore a wide range of tables, bases, and complementary conferencing elements to create a range of meeting spaces with ease.