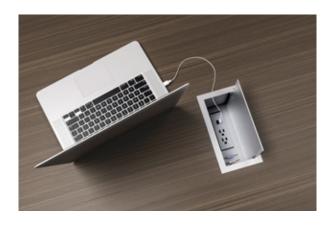

Extend Base

Up Base

Convenient Power/Data Access

User-Friendly Pull-Out Storage

\_ 2