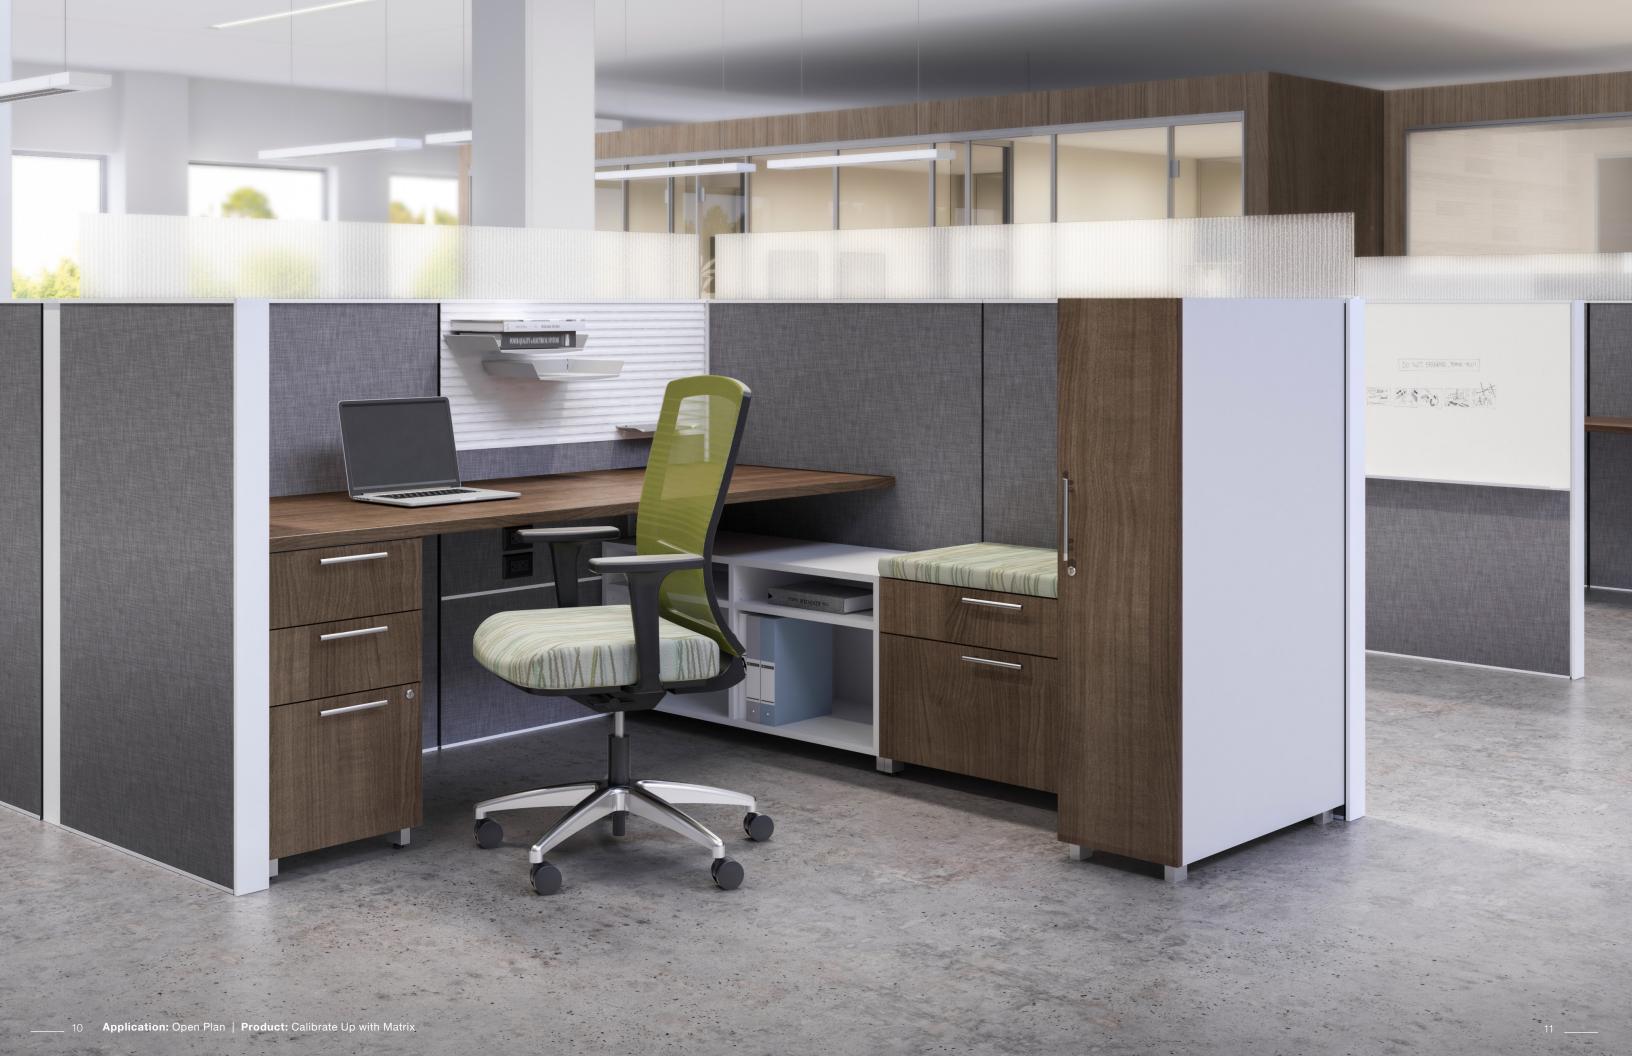

# Extend Your Design Possibilities

Private offices often come with high expectations and Calibrate Extend delivers – from the ground up. With clean lines and a broad selection of storage options, it's easy to support user needs and preferences while ensuring a beautiful workspace.

### Your Choice: Up or Down?

Can you really have too many choices? That's the thinking behind Calibrate Extend and Calibrate Up. If you're looking to lighten the mood, Calibrate Up's elevated feet rise to the occasion. Or, bring things back down to earth with Calibrate Extend's grounded aesthetic. Either way, Calibrate lets your personality play out in private spaces.

#### Pages 10-11

Laminates: Absolute Acajou and True White Paint: Satin White Matrix Panel Fabric: Cape Cod Chatham Glass: Frosted Task Chair: Natick - green mesh back with Guilford Mainstream Spa on seat and storage cushion