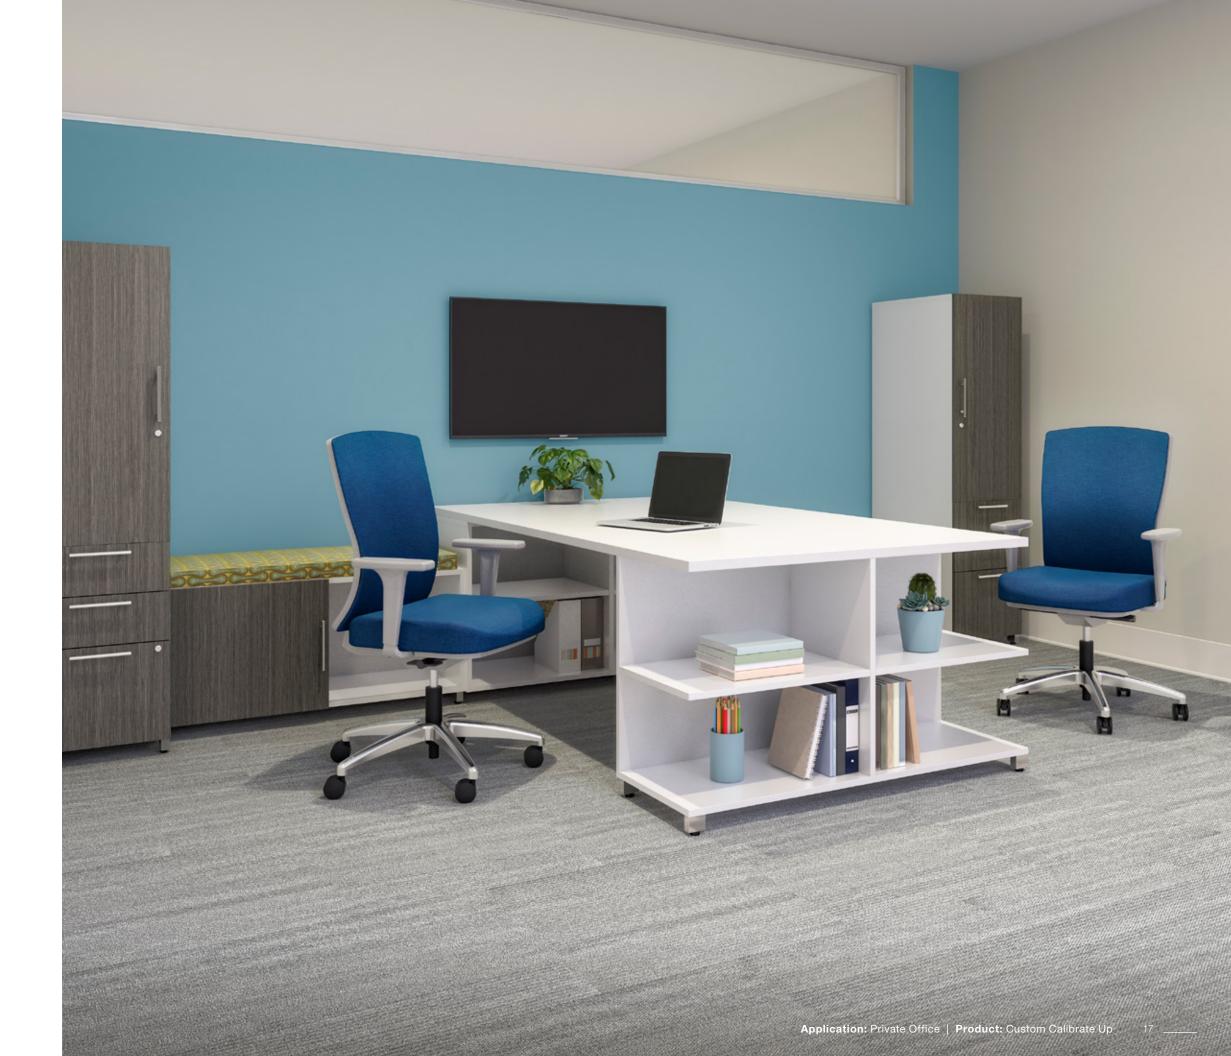

### Your Choice: Up or Down?

Can you really have too many choices? That's the thinking behind Calibrate Extend and Calibrate Up. If you're looking to lighten the mood, Calibrate Up's elevated feet rise to the occasion. Or, bring things back down to earth with Calibrate Extend's grounded aesthetic. Either way, Calibrate lets your personality play out in private spaces.

#### Pages 16-17

Laminates: True White and Trytoo Savatre Cushion: Maharam Lake Task Chair: Natick – polished aluminum base with Maharam Basin fabric