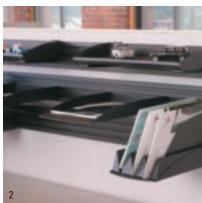

#### ACCESSORIES.

- 1 AIS offers flipper doors painted, fabric-covered, and laminated to suit your style. Flipper door units are the perfect storage solution, also available in radius cover.
- 2 Easily integrate tool rails with the AO2 system. Choose from a variety of paper management tools, shelves, pencil trays, folder sorters and more.
- 3 Mid-height shelves can be integrated to truly customize any employee's workspace.