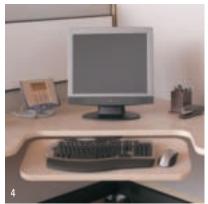

#### ACCESSORIES.

- 1 AIS offers flipper doors painted, fabric-covered, and laminated to suit your style. Flipper door units are the perfect storage solution, also available in radius cover.
- 2 Easily integrate tool rails with the AO2 system. Choose from a variety of paper management tools, shelves, pencil trays, folder sorters and more.
- 3 Mid-height shelves can be integrated to truly customize any employee's workspace.