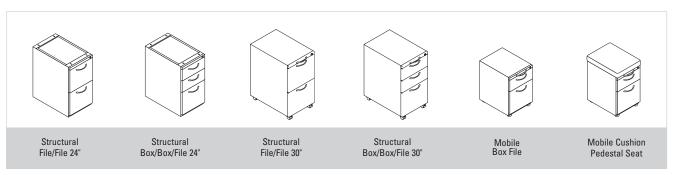

- ics.

  5 Whiteboards in 12 different sizes can
- 6 AIS standard loop pull pedestals are available in box/box/file and file/file configurations.

be integrated into any A02 work-

space.

7 Maximize storage capacity with sideby-side pedestals in a variety of configurations.

### STORAGE AND FILE SOLUTIONS

SHELVES / FLIPPER DOORS

**PEDESTALS** 

BOOKCASES, 2-DOOR CABINETS LATERAL FILES

WARDROBE STORAGE TOWERS

12