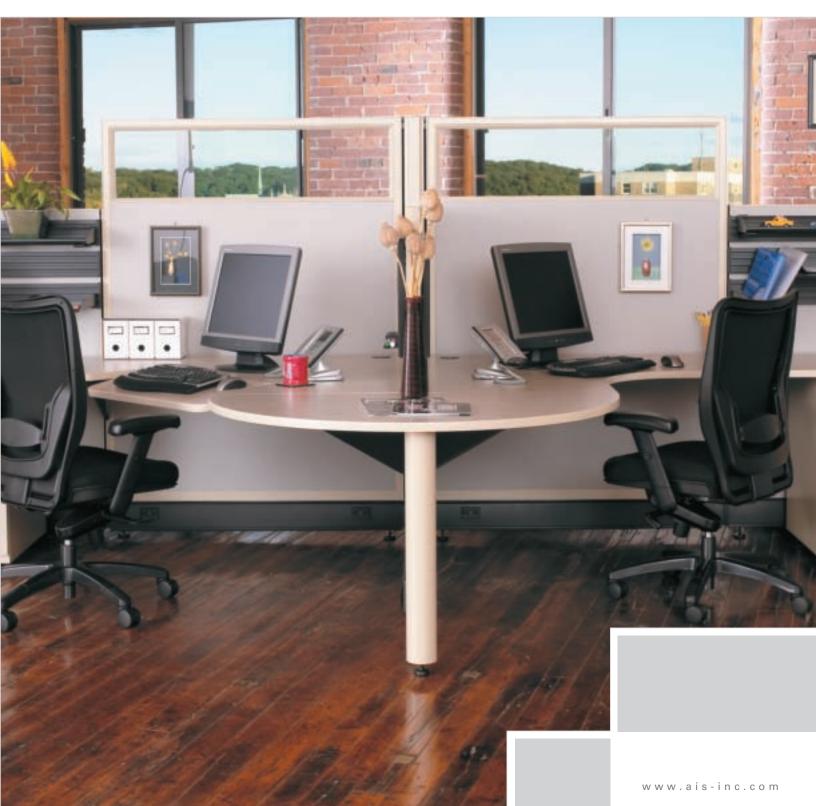

# AO2. A CLASSIC PERFORMER. OEM COMPATIBLE.

A02 is a classic monolithic panel system designed to be stand-alone, interchangeable with, or work in tandem with Herman Miller® Action Office Series 2. A02's core product engineering is based upon this well-known, proven, high-end system, but enhanced to provide the end-user an even stronger panel construction with additional features.

The AO2 system offers fabric and glass panels in varying heights with a 6" base raceway to meet demanding electrical and data needs. With virtually unlimited worksurfaces, components, accessories and finish options, AO2 is the ideal combination of performance and value. These features coupled with its compatibility with Herman Miller® Action Office®, make AO2 a sensible value-based option to expand an existing office space for less.

### THE POSSIBILITIES ARE ENDLESS.

A02 provides you the flexibility to design your space to meet your needs. Panels are offered in 3 heights, 6 widths and quarter-glass, half-glass and full-glass options.

From cluster working environments to private offices, you can design AO2 to work for you. Utilize low-panel heights to boost a teaming environment, or integrate high panels to create an increasingly private configuration.