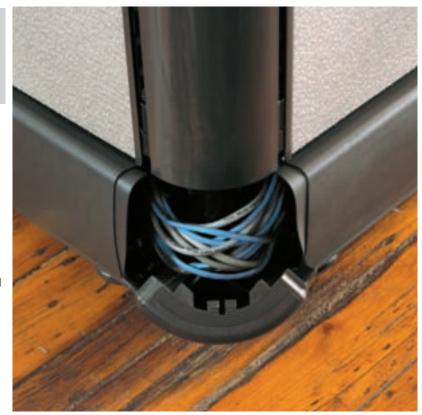

#### DATA & ELECTRICAL.

The enhanced power and data capacity of the AO2 panel raceway meets the challenge of today's technically demanding work environments.

A02 offers lay-in power and data capacity for easy installation with high capacity for up to 100 pairs of Category 5 or Category 6 cables in a non-powered raceway.

AIS A02 system is compatible with older OEM\* electrical systems. Consult your AIS representative to identify the best solution for your particular application.

\*OEM is standard used to explain the product can be integrated with the original Herman Miller Action Office 2 system. Certain electrical components may not be compatible and some finish colors may vary from different OEM color specifications. Refer to your AIS representative with questions on compatibility.