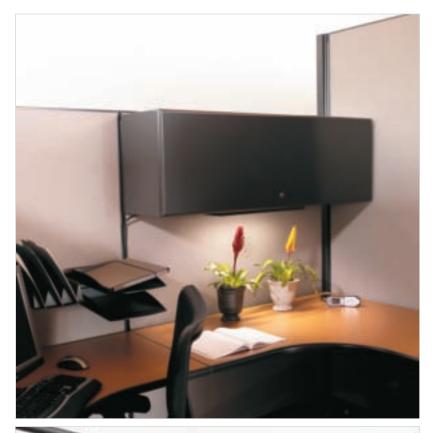

### PANEL SPECIFICATIONS.

- Panels are constructed of a rigid honeycomb core, trimmed with a steel frame.
- Each panel is 2" thick, with a 3 3/8" raceway.
- Metal trim with PVC raceway.
- $\bullet$  Panels can be specified with ½, ½, and full glass.
- Panels are available in tackable, acoustical, tackable/acoustical and fabric over hard surface.

#### ACCESSORIES.

- 1 AIS offers flipper doors painted, fabric-covered, and laminated to suit your style. Flipper door units are the perfect storage solution, also available in radius cover.
- 2 Easily integrate tool rails with the AO2 system. Choose from a variety of paper management tools, shelves, pencil trays, folder sorters and more.
- 3 Mid-height shelves can be integrated to truly customize any employee's workspace.

#### DATA & ELECTRICAL.

The enhanced power and data capacity of the AO2 panel raceway meets the challenge of today's technically demanding work environments.

A02 offers lay-in power and data capacity for easy installation with high capacity for up to 100 pairs of Category 5 or Category 6 cables in a non-powered raceway.