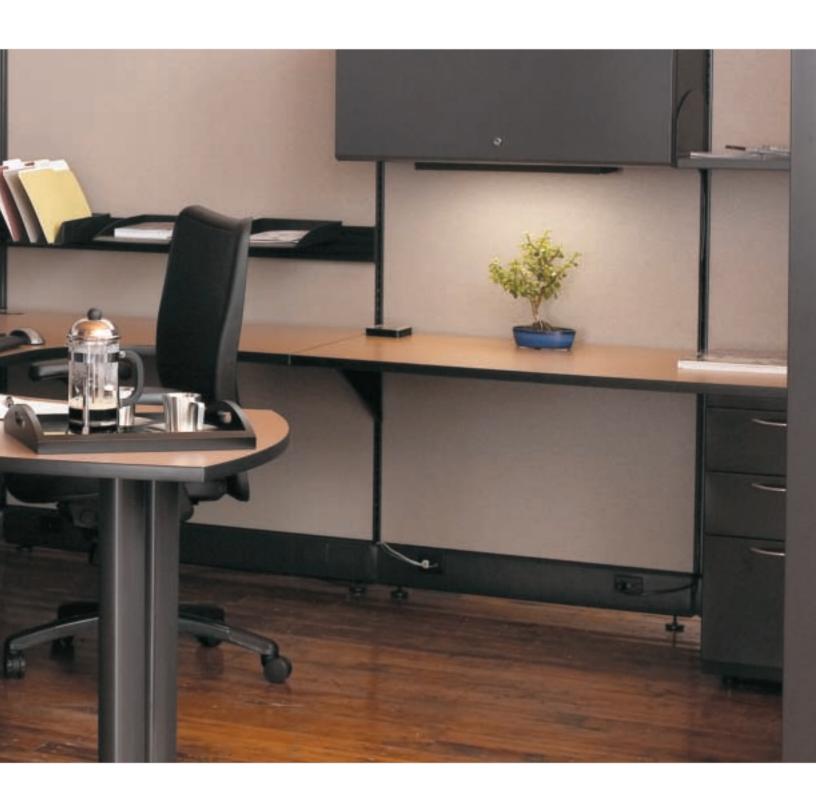

#### ACCESSORIES.

- 1 AIS offers flipper doors painted, fabric-covered, and laminated to suit your style. Flipper door units are the perfect storage solution, also available in radius cover.
- 2 Easily integrate tool rails with the AO2 system. Choose from a variety of paper management tools, shelves, pencil trays, folder sorters and more.
- 3 Mid-height shelves can be integrated to truly customize any employee's workspace.

- ics.

  5 Whiteboards in 12 different sizes can
- 6 AIS standard loop pull pedestals are available in box/box/file and file/file configurations.

be integrated into any A02 work-

space.

7 Maximize storage capacity with sideby-side pedestals in a variety of configurations.