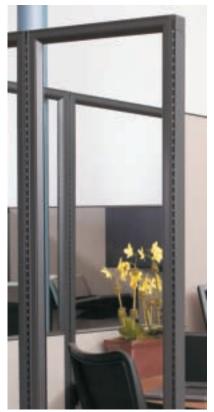

# AO2. A CLASSIC PERFORMER. OEM COMPATIBLE.

A02 is a classic monolithic panel system designed to be stand-alone, interchangeable with, or work in tandem with Herman Miller® Action Office Series 2. A02's core product engineering is based upon this well-known, proven, high-end system, but enhanced to provide the end-user an even stronger panel construction with additional features.

The AO2 system offers fabric and glass panels in varying heights with a 6" base raceway to meet demanding electrical and data needs. With virtually unlimited worksurfaces, components, accessories and finish options, AO2 is the ideal combination of performance and value. These features coupled with its compatibility with Herman Miller® Action Office®, make AO2 a sensible value-based option to expand an existing office space for less.

### THE POSSIBILITIES ARE ENDLESS.

A02 provides you the flexibility to design your space to meet your needs. Panels are offered in 3 heights, 6 widths and quarter-glass, half-glass and full-glass options.

### PANEL SPECIFICATIONS.

- Panels are constructed of a rigid honeycomb core, trimmed with a steel frame.
- Each panel is 2" thick, with a 3 3/8" raceway.
- Metal trim with PVC raceway.
- $\bullet$  Panels can be specified with ½, ½, and full glass.
- Panels are available in tackable, acoustical, tackable/acoustical and fabric over hard surface.