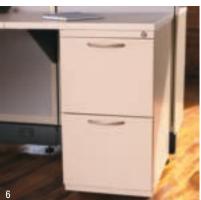

- ics.

  5 Whiteboards in 12 different sizes can
- 6 AIS standard loop pull pedestals are available in box/box/file and file/file configurations.

be integrated into any A02 work-

space.

7 Maximize storage capacity with sideby-side pedestals in a variety of configurations.