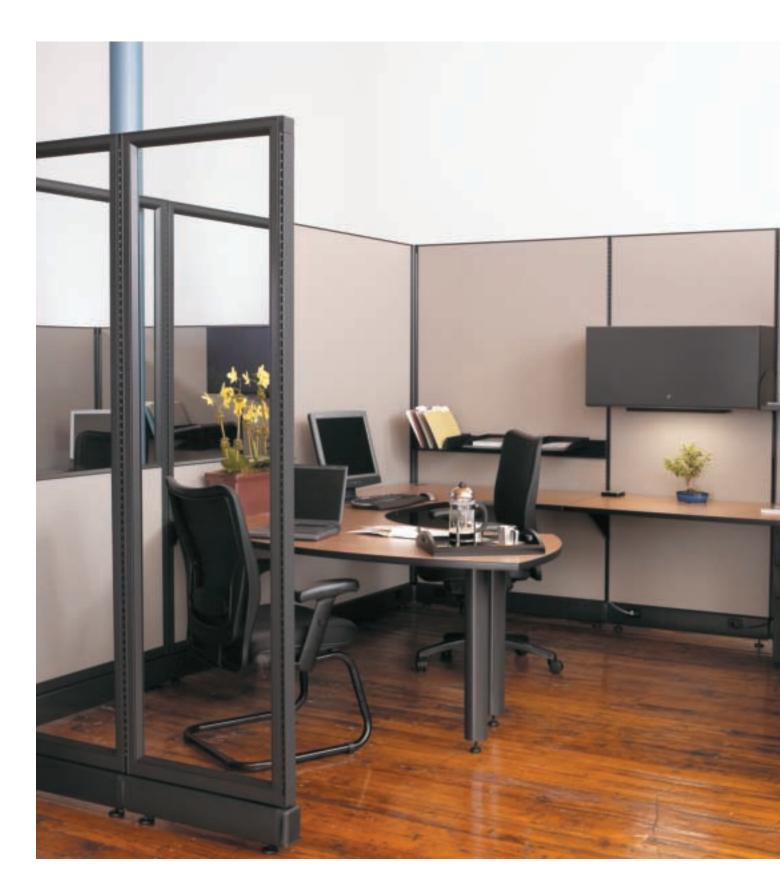

### THE POSSIBILITIES ARE ENDLESS.

A02 provides you the flexibility to design your space to meet your needs. Panels are offered in 3 heights, 6 widths and quarter-glass, half-glass and full-glass options.

From cluster working environments to private offices, you can design AO2 to work for you. Utilize low-panel heights to boost a teaming environment, or integrate high panels to create an increasingly private configuration.

### THE DURABILITY COMMITMENT.

A02's durable, all-metal panel end caps withstand heavy-duty wear and tear.

A02 is a proven performer. With one of the most simple, yet sturdy panel connection designs in the market, A02 bridges performance and practicality.