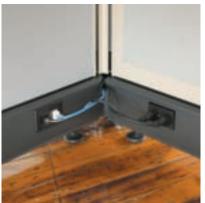

#### DATA & ELECTRICAL.

The enhanced power and data capacity of the AO2 panel raceway meets the challenge of today's technically demanding work environments.

A02 offers lay-in power and data capacity for easy installation with high capacity for up to 100 pairs of Category 5 or Category 6 cables in a non-powered raceway.

AIS A02 system is compatible with older OEM\* electrical systems. Consult your AIS representative to identify the best solution for your particular application.

\*OEM is standard used to explain the product can be integrated with the original Herman Miller Action Office 2 system. Certain electrical components may not be compatible and some finish colors may vary from different OEM color specifications. Refer to your AIS representative with questions on compatibility.