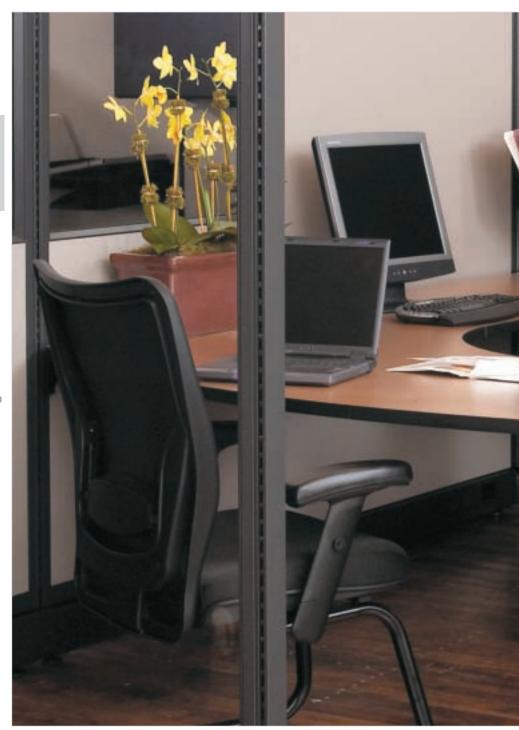

### PANEL SPECIFICATIONS.

- Panels are constructed of a rigid honeycomb core, trimmed with a steel frame.
- Each panel is 2" thick, with a 3 3/8" raceway.
- Metal trim with PVC raceway.
- $\bullet$  Panels can be specified with ½, ½, and full glass.
- Panels are available in tackable, acoustical, tackable/acoustical and fabric over hard surface.

### THE DURABILITY COMMITMENT.

A02's durable, all-metal panel end caps withstand heavy-duty wear and tear.

A02 is a proven performer. With one of the most simple, yet sturdy panel connection designs in the market, A02 bridges performance and practicality.