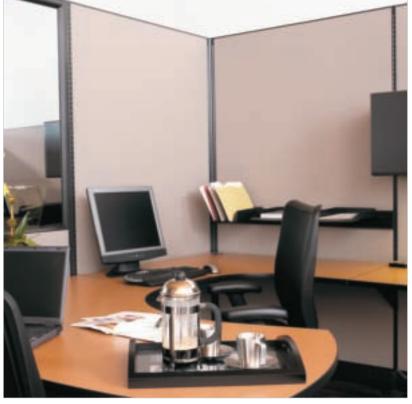

### THE POSSIBILITIES ARE ENDLESS.

A02 provides you the flexibility to design your space to meet your needs. Panels are offered in 3 heights, 6 widths and quarter-glass, half-glass and full-glass options.

From cluster working environments to private offices, you can design AO2 to work for you. Utilize low-panel heights to boost a teaming environment, or integrate high panels to create an increasingly private configuration.

Couple your chosen layout with storage options and an Element Executive chair to create a complete office space.