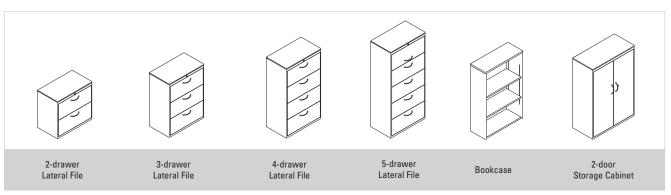

- ics.

  5 Whiteboards in 12 different sizes can
- 6 AIS standard loop pull pedestals are available in box/box/file and file/file configurations.

be integrated into any A02 work-

space.

7 Maximize storage capacity with sideby-side pedestals in a variety of configurations.

### STORAGE AND FILE SOLUTIONS

SHELVES / FLIPPER DOORS

**PEDESTALS** 

BOOKCASES, 2-DOOR CABINETS LATERAL FILES

WARDROBE STORAGE TOWERS

12