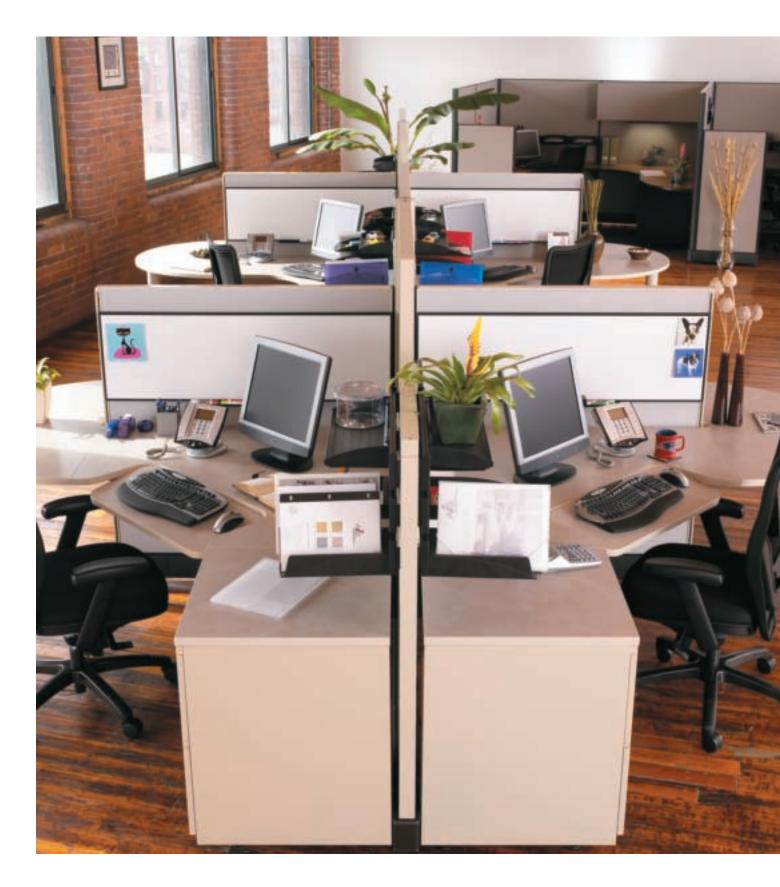

### THE POSSIBILITIES ARE ENDLESS.

A02 provides you the flexibility to design your space to meet your needs. Panels are offered in 3 heights, 6 widths and quarter-glass, half-glass and full-glass options.

From cluster working environments to private offices, you can design AO2 to work for you. Utilize low-panel heights to boost a teaming environment, or integrate high panels to create an increasingly private configuration.

Couple your chosen layout with storage options and an Element Executive chair to create a complete office space.