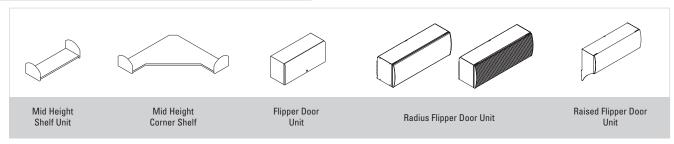

#### ACCESSORIES.

- 1 AIS offers flipper doors painted, fabric-covered, and laminated to suit your style. Flipper door units are the perfect storage solution, also available in radius cover.
- 2 Easily integrate tool rails with the AO2 system. Choose from a variety of paper management tools, shelves, pencil trays, folder sorters and more.
- 3 Mid-height shelves can be integrated to truly customize any employee's workspace.

### STORAGE AND FILE SOLUTIONS

SHELVES / FLIPPER DOORS

**PEDESTALS** 

BOOKCASES, 2-DOOR CABINETS LATERAL FILES

WARDROBE STORAGE TOWERS

12