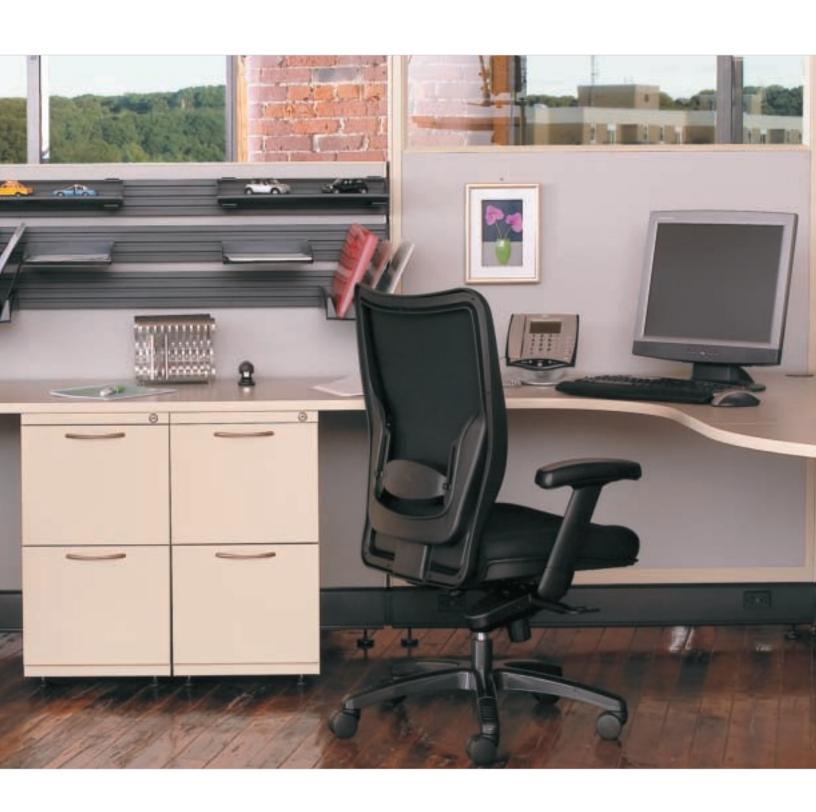

### PANEL SPECIFICATIONS.

- Panels are constructed of a rigid honeycomb core, trimmed with a steel frame.
- Each panel is 2" thick, with a 3 3/8" raceway.
- Metal trim with PVC raceway.
- $\bullet$  Panels can be specified with ½, ½, and full glass.
- Panels are available in tackable, acoustical, tackable/acoustical and fabric over hard surface.

#### ACCESSORIES.

- 1 AIS offers flipper doors painted, fabric-covered, and laminated to suit your style. Flipper door units are the perfect storage solution, also available in radius cover.
- 2 Easily integrate tool rails with the AO2 system. Choose from a variety of paper management tools, shelves, pencil trays, folder sorters and more.
- 3 Mid-height shelves can be integrated to truly customize any employee's workspace.

- ics.

  5 Whiteboards in 12 different sizes can
- 6 AIS standard loop pull pedestals are available in box/box/file and file/file configurations.

be integrated into any A02 work-

space.

7 Maximize storage capacity with sideby-side pedestals in a variety of configurations.