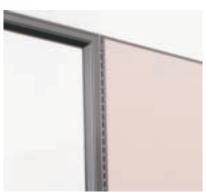

### PANEL SPECIFICATIONS.

- Panels are constructed of a rigid honeycomb core, trimmed with a steel frame.
- Each panel is 2" thick, with a 3 3/8" raceway.
- Metal trim with PVC raceway.
- $\bullet$  Panels can be specified with ½, ½, and full glass.
- Panels are available in tackable, acoustical, tackable/acoustical and fabric over hard surface.

### THE DURABILITY COMMITMENT.

A02's durable, all-metal panel end caps withstand heavy-duty wear and tear.

A02 is a proven performer. With one of the most simple, yet sturdy panel connection designs in the market, A02 bridges performance and practicality.