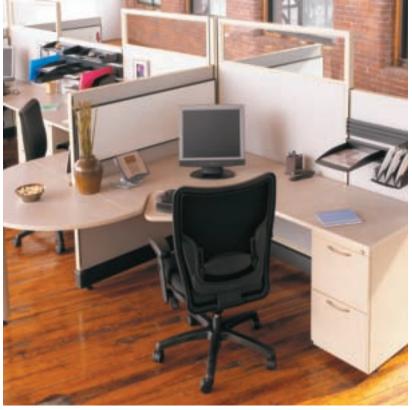

### THE POSSIBILITIES ARE ENDLESS.

A02 provides you the flexibility to design your space to meet your needs. Panels are offered in 3 heights, 6 widths and quarter-glass, half-glass and full-glass options.

From cluster working environments to private offices, you can design AO2 to work for you. Utilize low-panel heights to boost a teaming environment, or integrate high panels to create an increasingly private configuration.

Couple your chosen layout with storage options and an Element Executive chair to create a complete office space.