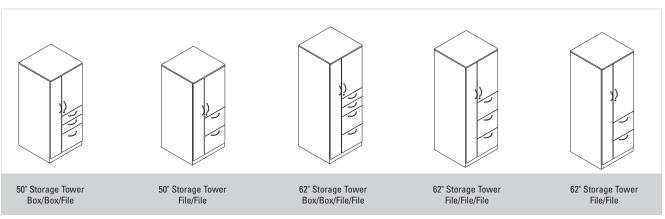

### STORAGE AND FILE SOLUTIONS

SHELVES / FLIPPER DOORS

**PEDESTALS** 

BOOKCASES, 2-DOOR CABINETS LATERAL FILES

WARDROBE STORAGE TOWERS

12