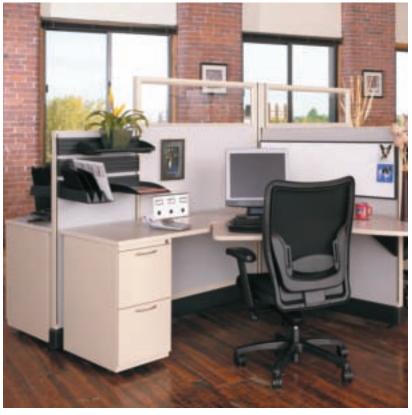

#### ACCESSORIES.

- 1 AIS offers flipper doors painted, fabric-covered, and laminated to suit your style. Flipper door units are the perfect storage solution, also available in radius cover.
- 2 Easily integrate tool rails with the AO2 system. Choose from a variety of paper management tools, shelves, pencil trays, folder sorters and more.
- 3 Mid-height shelves can be integrated to truly customize any employee's workspace.

#### DATA & ELECTRICAL.

The enhanced power and data capacity of the AO2 panel raceway meets the challenge of today's technically demanding work environments.

A02 offers lay-in power and data capacity for easy installation with high capacity for up to 100 pairs of Category 5 or Category 6 cables in a non-powered raceway.

### THE DURABILITY COMMITMENT.

A02's durable, all-metal panel end caps withstand heavy-duty wear and tear.

A02 is a proven performer. With one of the most simple, yet sturdy panel connection designs in the market, A02 bridges performance and practicality.