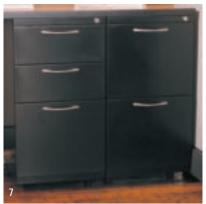

- ics.

  5 Whiteboards in 12 different sizes can
- 6 AIS standard loop pull pedestals are available in box/box/file and file/file configurations.

be integrated into any A02 work-

space.

7 Maximize storage capacity with sideby-side pedestals in a variety of configurations.

### STORAGE AND FILE SOLUTIONS

SHELVES / FLIPPER DOORS

**PEDESTALS** 

BOOKCASES, 2-DOOR CABINETS LATERAL FILES

WARDROBE STORAGE TOWERS

12